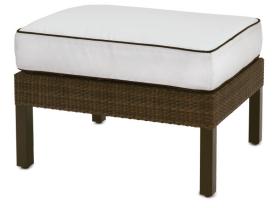

## MTD-4903 Riviera Ottoman

25" W x 20" D x 17" H COM: 2.5 yards

FINISH: Bronze Powder Coat finish and Seagrass Resin Wicker.

Also available in Natural resin wicker.

**MATERIAL:** The Riviera collection features a unique combination of teak and handwoven easy-care resin wicker, dyed to mimic the random colorations of real wicker. The seating pieces have an all aluminum frame, powder coated to offer protection and to with-stand various weather conditions. Cushions are quick drying and equipped with tabs for easy attachment. Cushions are mildew resistant, but should be kept indoors in inclement weather. Individually fitted rain covers are available for all Michael Taylor Designs' Outdoor Collections.