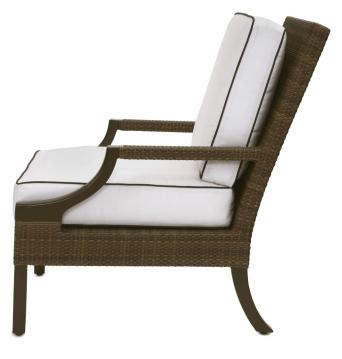

M T

MTD-4900 Riviera Metal Lounge Chair 29''W x 36.5''D x 37.75''H

## **MTD-4900 Riviera Lounge Chair** 29" W x 36.5" D x 37.75" H

COM: 5 yards