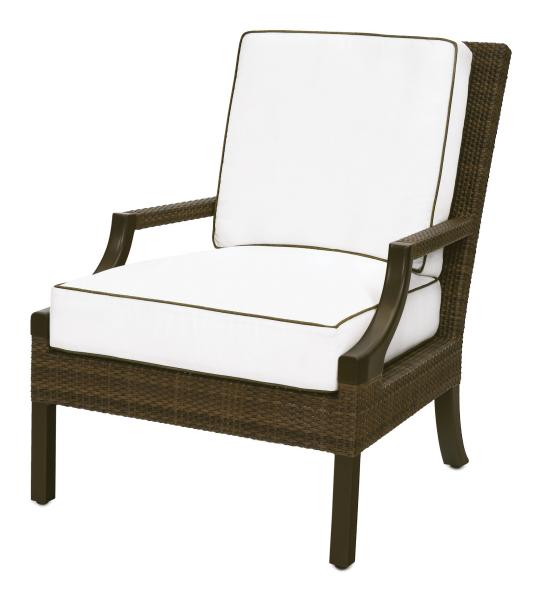

M T

MTD-4900 Riviera Metal Lounge Chair 29''W x 36.5''D x 37.75''H

## **MTD-4900 Riviera Lounge Chair** 29" W x 36.5" D x 37.75" H

COM: 5 yards