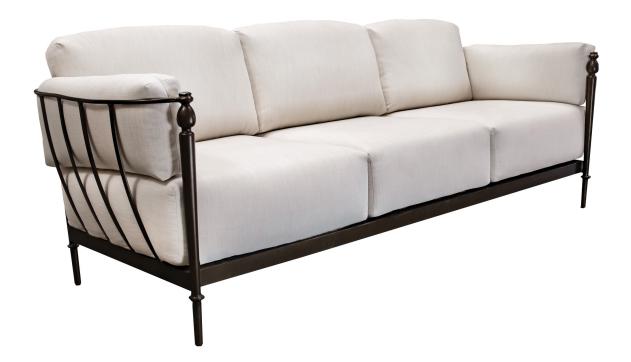

## $\frac{\mathbf{M}}{\mathbf{T}}$

MTD-3902 Newport Sofa

94"W X 36"D

## MICHAEL TAYLOR DESIGNS

MTD-3902 Newport Sofa  $94^{\circ}\text{W} \times 36^{\circ}\text{D}$ 

MTD-3972 Newport Jr.Sofa 88"W X 33"D

Also available:

MTD-3900 Newport Chair  $39\text{``W} \times 36\text{''D}$ 