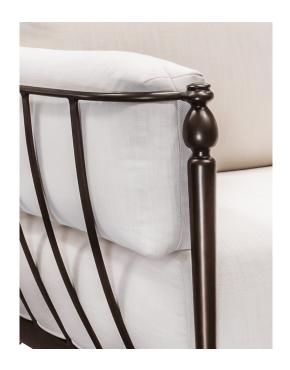

MTD-3970 Newport Junior Chair  $35\text{"W} \times 33\text{"D}$ 

MTD-3903 Newport Ottoman 31"W X 32 1/2"D

MTD-3973 Newport Junior Ottoman 28"W X 20"D

All Newport Collection frames are solid aluminum for outdoor use. Cushions are quick drying and equipped with tabs for easy attachment.

The Newport Collection frames are available in MTD standard powder coat finishes. Premium finishes, Bronze & Pitted Nickel, are hand painted and are available for an additional upcharge.