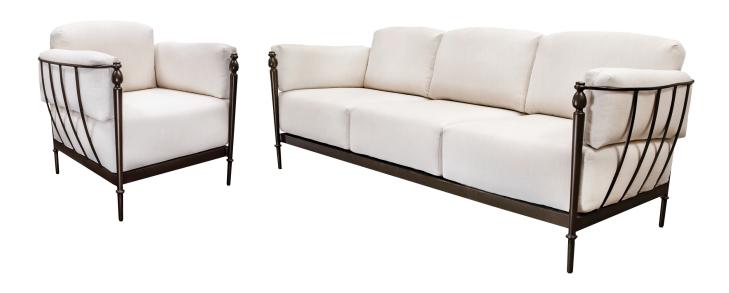

## MICHAEL TAYLOR DESIGNS

MTD-3902 Newport Sofa  $94^{\circ}\text{W} \times 36^{\circ}\text{D}$ 

MTD-3972 Newport Jr.Sofa 88"W X 33"D

Also available:

MTD-3900 Newport Chair  $39\text{``W} \times 36\text{''D}$ 

MTD-3970 Newport Junior Chair  $35\text{"W} \times 33\text{"D}$ 

MTD-3903 Newport Ottoman 31"W X 32 1/2"D

MTD-3973 Newport Junior Ottoman 28"W X 20"D

All Newport Collection frames are solid aluminum for outdoor use. Cushions are quick drying and equipped with tabs for easy attachment.