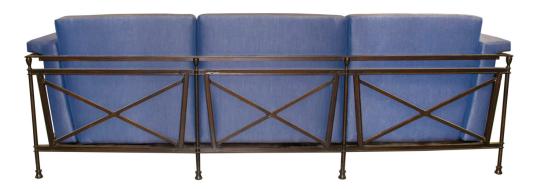

## MTD-2904 Jerome Sofa

94" W X 34"D X 32"H\*

\* Approximate height with cushion

### MTD-2904 Jerome Sofa

94" W X 34"D X 32"H\*

\* Approximate height with cushion

Requires 17 1/2 yards COM Accent pillows shown not included

The Jerome Collection frames are available in standard powder coat finishes. Premium Finishes, bronze and pitted nickel, are hand painted and are available for an additional up-charge. Custom finishes are available upon request.