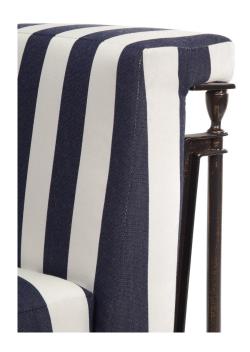

### MTD-2904 Jerome Sofa

94" W X 34"D X 32"H\*

\* Approximate height with cushion

Requires 17 1/2 yards COM Accent pillows shown not included

The Jerome Collection frames are available in standard powder coat finishes. Premium Finishes, bronze and pitted nickel, are hand painted and are available for an additional up-charge. Custom finishes are available upon request.