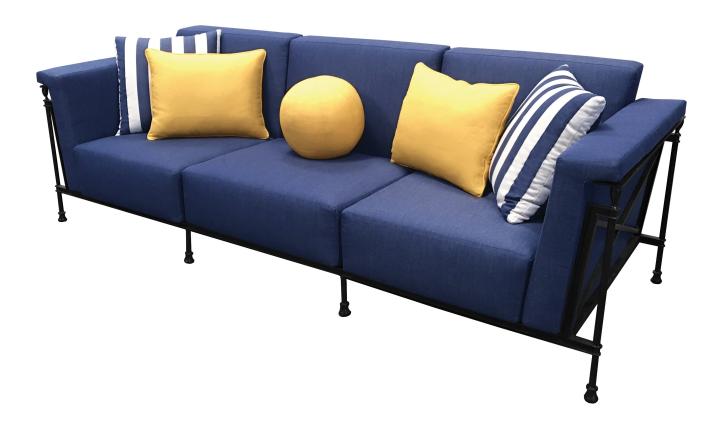

## MTD-2904 Jerome Sofa

94" W X 34"D X 32"H\*

\* Approximate height with cushion

### MTD-2904 Jerome Sofa

94" W X 34"D X 32"H\*

\* Approximate height with cushion

Requires 17 1/2 yards COM Accent pillows shown not included

The Jerome Collection frames are available in standard powder coat finishes. Premium Finishes, bronze and pitted nickel, are hand painted and are available for an additional up-charge. Custom finishes are available upon request.

Cushions are quick drying and equipped with tabs for easy attachment. Cushions are mildew resistant, but should be kept indoors in inclement weather. Individually fitted rain covers are available separately.