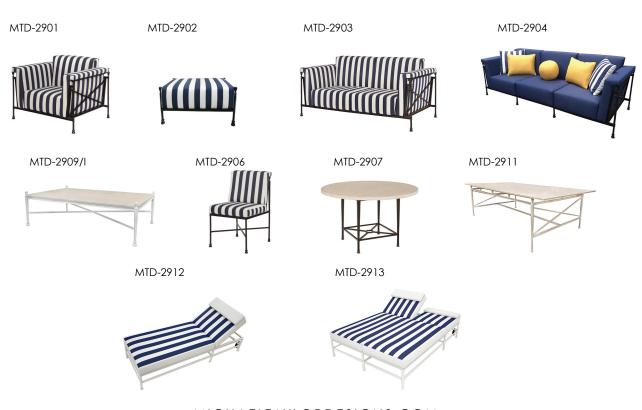

# $\frac{\mathbf{M}}{\mathbf{T}}$





## MTD-2904 Jerome Sofa

94" W X 34"D X 32"H\*

\* Approximate height with cushion

# MICHAEL TAYLOR DESIGNS



### MTD-2904 Jerome Sofa

94" W X 34"D X 32"H\*

\* Approximate height with cushion

Requires 17 1/2 yards COM Accent pillows shown not included

The Jerome Collection frames are available in standard powder coat finishes. Premium Finishes, bronze and pitted nickel, are hand painted and are available for an additional up-charge. Custom finishes are available upon request.

Cushions are quick drying and equipped with tabs for easy attachment. Cushions are mildew resistant, but should be kept indoors in inclement weather. Individually fitted rain covers are available separately.

# JEROME COLLECTION