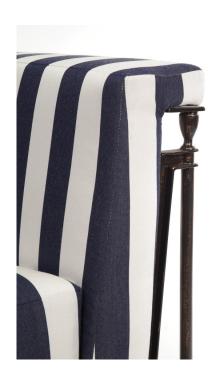

### MTD-2903 Jerome Loveseat

65"W X 34"D X 32"H\*

\* Approximate height with cushion

Requires 13 yards COM

The Jerome Collection frames are available in standard powder coat finishes. Premium Finishes, bronze and pitted nickel, are hand painted and are available for an additional up-charge. Custom finishes are available upon request.