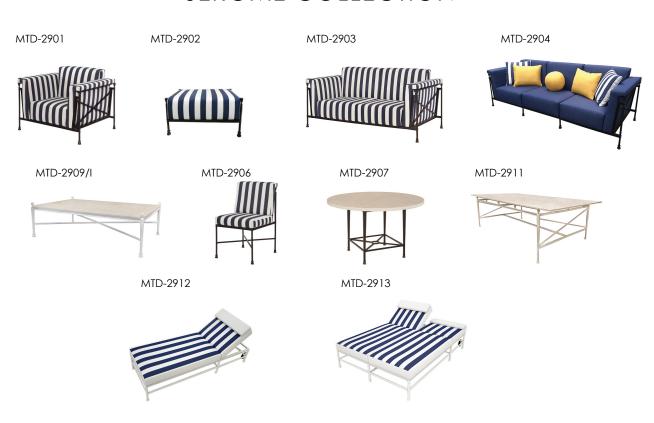

# $\frac{\mathbf{M}}{\mathbf{T}}$





## MTD-2903 Jerome Loveseat

65"W X 34"D X 32"H\*

\* Approximate height with cushion

# MICHAEL TAYLOR DESIGNS



### MTD-2903 Jerome Loveseat

65"W X 34"D X 32"H\*

\* Approximate height with cushion

Requires 13 yards COM

The Jerome Collection frames are available in standard powder coat finishes. Premium Finishes, bronze and pitted nickel, are hand painted and are available for an additional up-charge. Custom finishes are available upon request.

Cushions are quick drying and equipped with tabs for easy attachment. Cushions are mildew resistant, but should be kept indoors in inclement weather. Individually fitted rain covers are available separately.

# JEROME COLLECTION