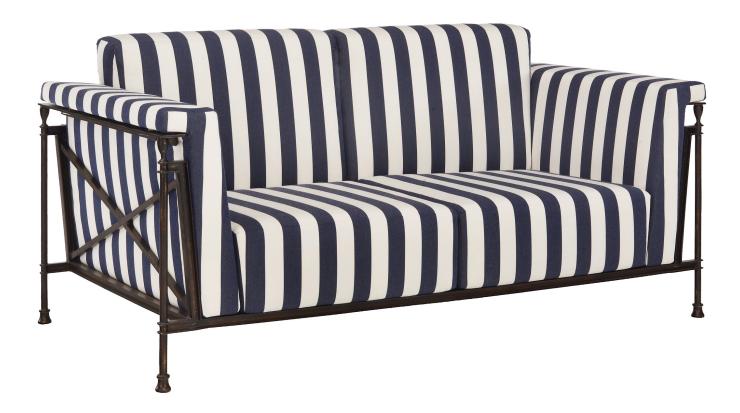

## MTD-2903 Jerome Loveseat

65"W X 34"D X 32"H\*

\* Approximate height with cushion

### MTD-2903 Jerome Loveseat

65"W X 34"D X 32"H\*

\* Approximate height with cushion

Requires 13 yards COM

The Jerome Collection frames are available in standard powder coat finishes. Premium Finishes, bronze and pitted nickel, are hand painted and are available for an additional up-charge. Custom finishes are available upon request.