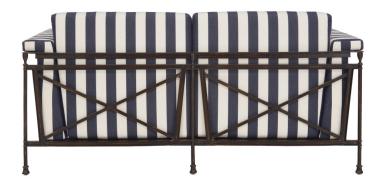

## MTD-2903 Jerome Loveseat

65"W X 34"D X 32"H\*

\* Approximate height with cushion

### MTD-2903 Jerome Loveseat

65"W X 34"D X 32"H\*

\* Approximate height with cushion

Requires 13 yards COM

The Jerome Collection frames are available in standard powder coat finishes. Premium Finishes, bronze and pitted nickel, are hand painted and are available for an additional up-charge. Custom finishes are available upon request.