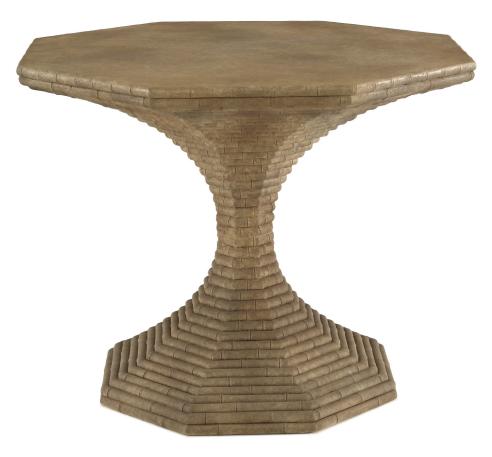

## M T

**MTD-2812/S Riviera Stone Dining Base** 35" W x 35" D x 28 1/4" H

Shown in Premium Latch Faux Stone Finish Paired with MTD-2809 Riviera Octagonal Dining Teak Top

## MTD-2812/S Riviera Stone Dining Base

35" W x 35" D x 28 1/4" H

Designed by Suzanne Tucker for Michael Taylor Designs. Michael Taylor Designs faux stone furniture is cast from various mixtures which are specially formulated to suit the design and structural requirements of each style. Faux stone furniture is available in standard and premium antiqued finishes and may be used indoors or outdoors in the most demanding conditions. Faux stone products will withstand decades of use when treated with care.