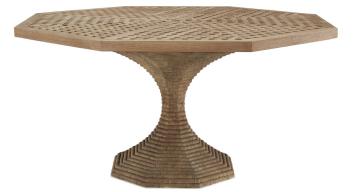

## M T

**MTD-2812/S Riviera Stone Dining Base** 35" W x 35" D x 28 1/4" H

Shown in Premium Latch Faux Stone Finish Paired with MTD-2809 Riviera Octagonal Dining Teak Top

## MTD-2812/S Riviera Stone Dining Base

35" W x 35" D x 28 1/4" H

Designed by Suzanne Tucker for Michael Taylor Designs. Michael Taylor Designs faux stone furniture is cast from various mixtures which are specially formulated to suit the design and structural requirements of each style. Faux stone furniture is available in standard and premium antiqued finishes and may be used indoors or outdoors in the most demanding conditions. Faux stone products will withstand decades of use when treated with care.