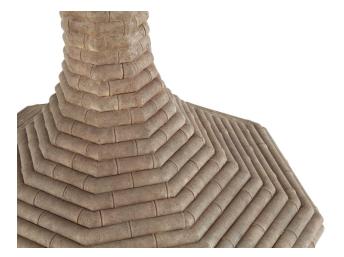

## MTD-2812/S Riviera Stone Dining Base

35" W x 35" D x 28 1/4" H

Designed by Suzanne Tucker for Michael Taylor Designs. Michael Taylor Designs faux stone furniture is cast from various mixtures which are specially formulated to suit the design and structural requirements of each style. Faux stone furniture is available in standard and premium antiqued finishes and may be used indoors or outdoors in the most demanding conditions. Faux stone products will withstand decades of use when treated with care.