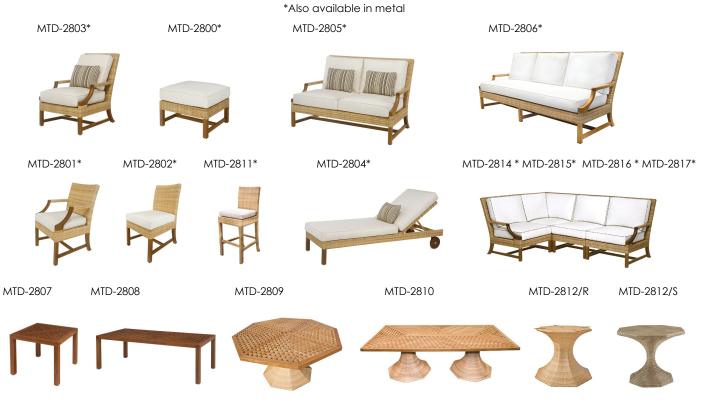

Base** 35" W x 35" D x 28 1/4" H

Shown in Premium Latch Faux Stone Finish Paired with MTD-2809 Riviera Octagonal Dining Teak Top

## MICHAEL TAYLOR DESIGNS



## MTD-2812/S Riviera Stone Dining Base

35" W x 35" D x 28 1/4" H

Designed by Suzanne Tucker for Michael Taylor Designs. Michael Taylor Designs faux stone furniture is cast from various mixtures which are specially formulated to suit the design and structural requirements of each style. Faux stone furniture is available in standard and premium antiqued finishes and may be used indoors or outdoors in the most demanding conditions. Faux stone products will withstand decades of use when treated with care.

Individually fitted rain covers are available for all Michael Taylor Designs' Outdoor Collections.

## RIVIERA TEAK COLLECTION



MICHAELTAYLORDESIGNS.COM