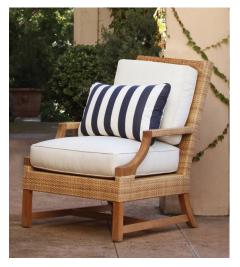

### MTD-2806 Riviera Sofa

90" W x 36 1/2" D x 37 3/4" H

Requires 16 yards COM

Designed by Suzanne Tucker for Michael Taylor Designs, the Riviera Collection features a unique combination of teak and handwoven easy-care resin wicker, dyed to mimic the random colorations of real wicker. The seating pieces have an aluminum substrate frame, powder coated to offer protection and to with-stand various weather conditions. The Riviera Teak Collection is available unfinished, oiled and premium teak finishes.

# RIVIERA TEAK COLLECTION