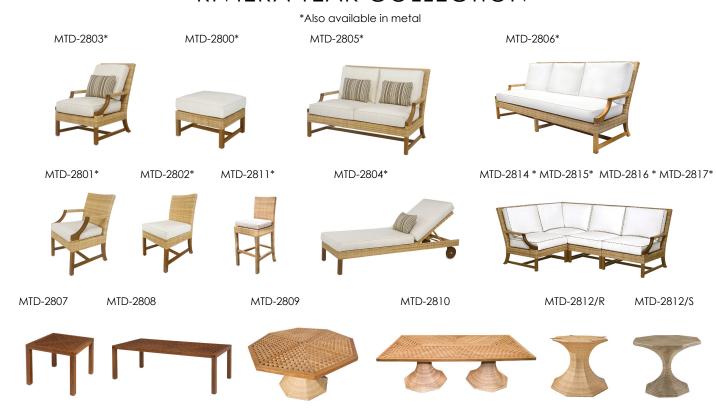

# RIVIERA TEAK COLLECTION

### MTD-2806 Riviera Sofa

90" W x 36 1/2" D x 37 3/4" H

Requires 16 yards COM

Designed by Suzanne Tucker for Michael Taylor Designs, the Riviera Collection features a unique combination of teak and handwoven easy-care resin wicker, dyed to mimic the random colorations of real wicker. The seating pieces have an aluminum substrate frame, powder coated to offer protection and to with-stand various weather conditions. The Riviera Teak Collection is available unfinished, oiled and premium teak finishes.