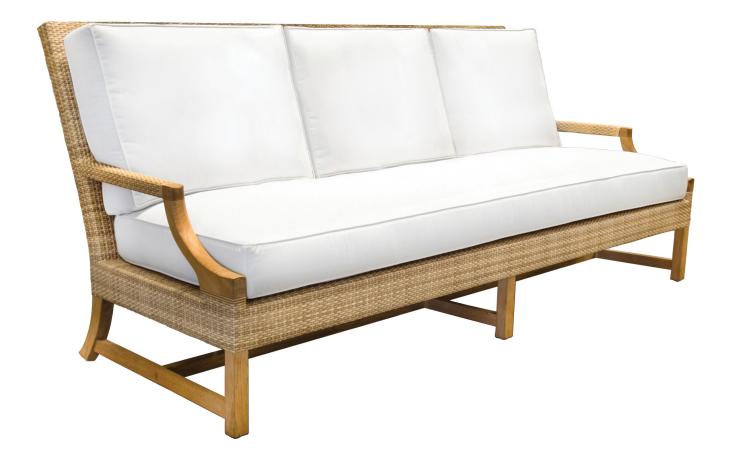

## MTD-2806 Riviera Sofa

90" W x 36 1/2" D x 37 3/4" H

Shown Unfinished Teak with Natural Resin Wicker

### MTD-2806 Riviera Sofa

90" W x 36 1/2" D x 37 3/4" H

Requires 16 yards COM

Designed by Suzanne Tucker for Michael Taylor Designs, the Riviera Collection features a unique combination of teak and handwoven easy-care resin wicker, dyed to mimic the random colorations of real wicker. The seating pieces have an aluminum substrate frame, powder coated to offer protection and to with-stand various weather conditions. The Riviera Teak Collection is available unfinished, oiled and premium teak finishes.