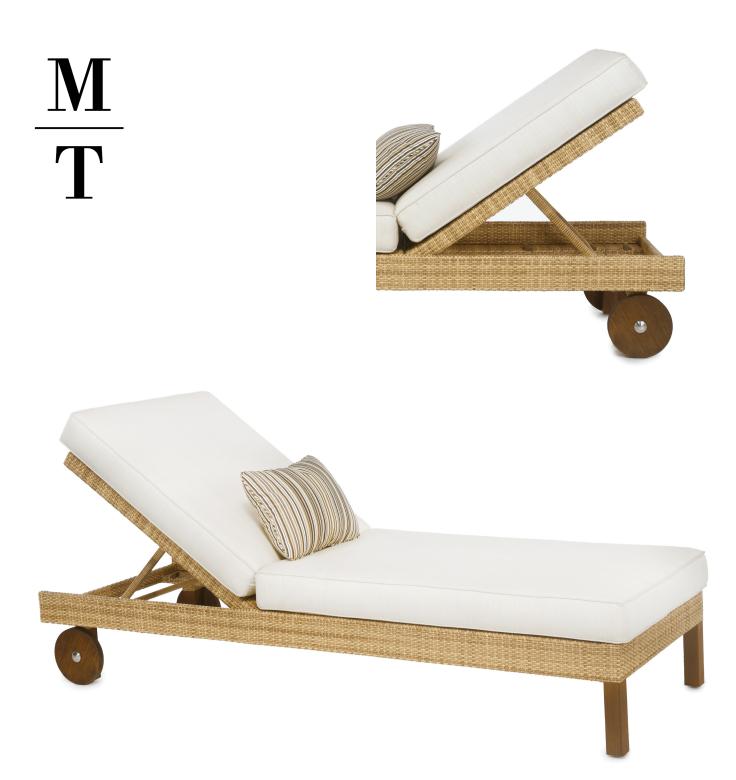

## MTD-2804 Riviera Sun Chaise

30" Wx 82" D x 17 1/4" H

Shown in Natural Resin Wicker with Premium Coffee finish with a protective coating.

## MTD-2804 Riviera Sun Chaise

30" Wx 82" D x 17 1/4" H

Requires 7 yards COM

Designed by Suzanne Tucker for Michael Taylor Designs, the Riviera Collection features a unique combination of teak and handwoven easy-care resin wicker, dyed to mimic the random colorations of real wicker. The seating pieces have an aluminum substrate frame, powder coated to offer protection and to with-stand various weather conditions. The Riviera Teak Collection is available unfinished, oiled and premium teak finishes.