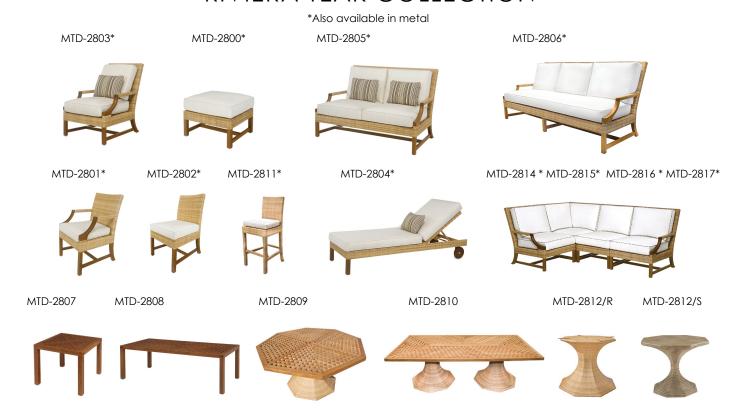

## RIVIERA TEAK COLLECTION

## MTD-2804 Riviera Sun Chaise

30" Wx 82" D x 17 1/4" H

Shown in Natural Resin Wicker with Premium Coffee finish with a protective coating.

## MTD-2804 Riviera Sun Chaise

30" Wx 82" D x 17 1/4" H

Requires 7 yards COM

Designed by Suzanne Tucker for Michael Taylor Designs, the Riviera Collection features a unique combination of teak and handwoven easy-care resin wicker, dyed to mimic the random colorations of real wicker. The seating pieces have an aluminum substrate frame, powder coated to offer protection and to with-stand various weather conditions. The Riviera Teak Collection is available unfinished, oiled and premium teak finishes.