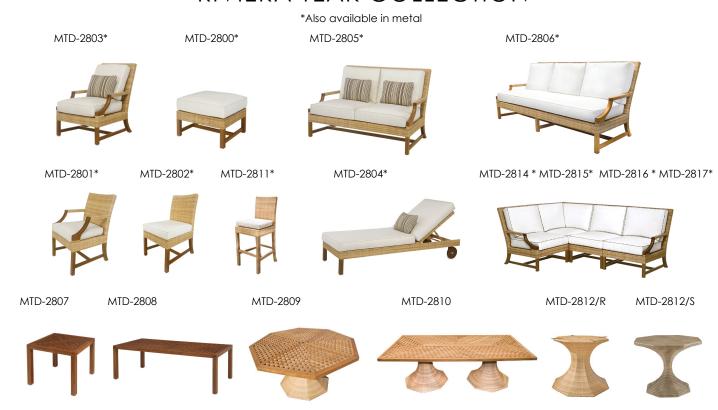

## MTD-2803 Riviera Lounge Chair

29" W x 36 1/2" D x 37 3/4" H

Requires 5 yards COM

Designed by Suzanne Tucker for Michael Taylor Designs, the Riviera Collection features a unique combination of teak and handwoven easy-care resin wicker, dyed to mimic the random colorations of real wicker. The seating pieces have an aluminum substrate frame, powder coated to offer protection and to with-stand various weather conditions. The Riviera Teak Collection is available unfinished, oiled and premium teak finishes.

Cushions are quick drying and equipped with tabs for easy attachment. Cushions are mildew resistant, but should be kept indoors in inclement weather.

Individually fitted rain covers are available for all Michael Taylor Designs' Outdoor Collections.

## RIVIERA TEAK COLLECTION