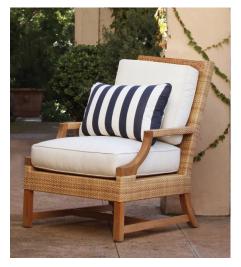

## $\frac{\mathbf{M}}{\mathbf{T}}$

MTD-2803 Riviera Lounge Chair 29" W  $\times$  36 1/2" D  $\times$  37 3/4" H

Shown in Natural Resin Wicker with Premium Coffee finish with a protective coating.

## MTD-2803 Riviera Lounge Chair

29" W x 36 1/2" D x 37 3/4" H

Requires 5 yards COM

Designed by Suzanne Tucker for Michael Taylor Designs, the Riviera Collection features a unique combination of teak and handwoven easy-care resin wicker, dyed to mimic the random colorations of real wicker. The seating pieces have an aluminum substrate frame, powder coated to offer protection and to with-stand various weather conditions. The Riviera Teak Collection is available unfinished, oiled and premium teak finishes.