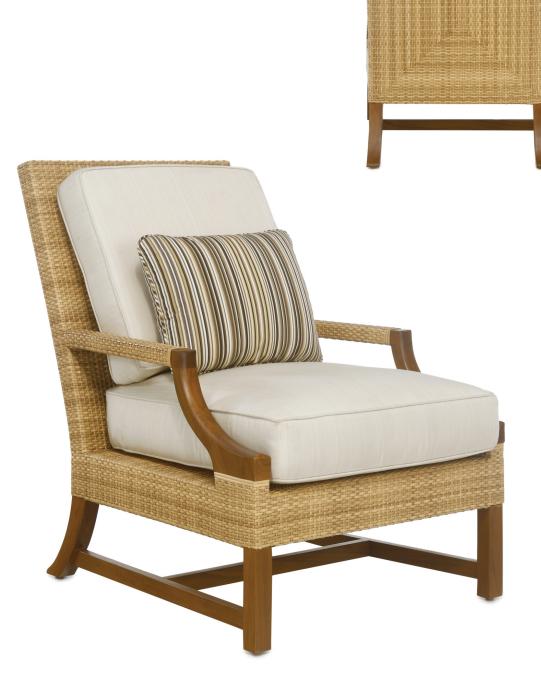

## $\frac{\mathbf{M}}{\mathbf{T}}$

MTD-2803 Riviera Lounge Chair 29" W  $\times$  36 1/2" D  $\times$  37 3/4" H

Shown in Natural Resin Wicker with Premium Coffee finish with a protective coating.

## MTD-2803 Riviera Lounge Chair

29" W x 36 1/2" D x 37 3/4" H

Requires 5 yards COM

Designed by Suzanne Tucker for Michael Taylor Designs, the Riviera Collection features a unique combination of teak and handwoven easy-care resin wicker, dyed to mimic the random colorations of real wicker. The seating pieces have an aluminum substrate frame, powder coated to offer protection and to with-stand various weather conditions. The Riviera Teak Collection is available unfinished, oiled and premium teak finishes.