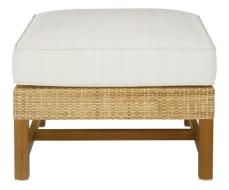

## M T

**MTD-2800 Riviera Ottoman** 25" W x 20" D x 17" H

Shown in Natural Resin Wicker with Premium Coffee finish with a protective coating.

## MICHAEL TAYLOR DESIGNS

**MTD-2800 Riviera Ottoman** 25" W x 20" D x 17" H

Requires 2 1/2 yards COM

Designed by Suzanne Tucker for Michael Taylor Designs, the Riviera Collection features a unique combination of teak and handwoven easy-care resin wicker, dyed to mimic the random colorations of real wicker. The seating pieces have an aluminum substrate frame, powder coated to offer protection and to with-stand various weather conditions. The Riviera Teak Collection is available unfinished, oiled and premium teak finishes.