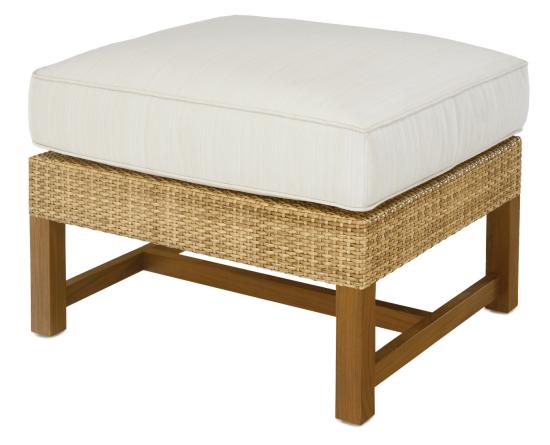

## M T

**MTD-2800 Riviera Ottoman** 25" W x 20" D x 17" H

Shown in Natural Resin Wicker with Premium Coffee finish with a protective coating.

## MICHAEL TAYLOR DESIGNS

**MTD-2800 Riviera Ottoman** 25" W x 20" D x 17" H

Requires 2 1/2 yards COM

Designed by Suzanne Tucker for Michael Taylor Designs, the Riviera Collection features a unique combination of teak and handwoven easy-care resin wicker, dyed to mimic the random colorations of real wicker. The seating pieces have an aluminum substrate frame, powder coated to offer protection and to with-stand various weather conditions. The Riviera Teak Collection is available unfinished, oiled and premium teak finishes.