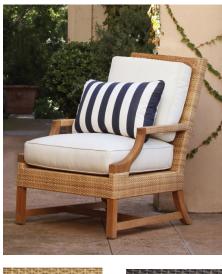

## MICHAEL TAYLOR DESIGNS

**MTD-2800 Riviera Ottoman** 25" W x 20" D x 17" H

Requires 2 1/2 yards COM

Designed by Suzanne Tucker for Michael Taylor Designs, the Riviera Collection features a unique combination of teak and handwoven easy-care resin wicker, dyed to mimic the random colorations of real wicker. The seating pieces have an aluminum substrate frame, powder coated to offer protection and to with-stand various weather conditions. The Riviera Teak Collection is available unfinished, oiled and premium teak finishes.

## RIVIERA TEAK COLLECTION

MICHAELTAYLORDESIGNS.COM