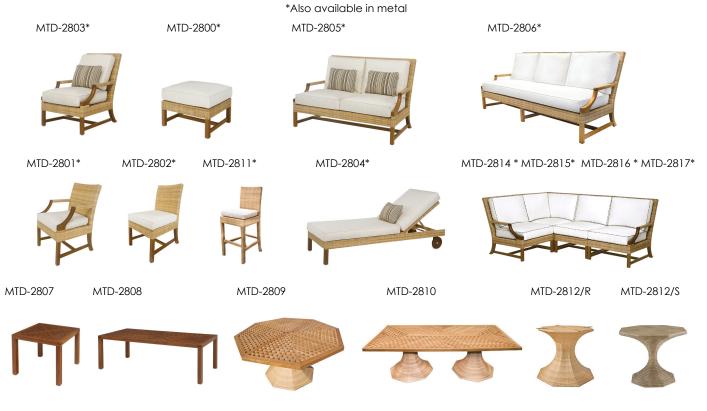

## M T

**MTD-2800 Riviera Ottoman** 25" W x 20" D x 17" H

Shown in Natural Resin Wicker with Premium Coffee finish with a protective coating.

## MICHAEL TAYLOR DESIGNS

**MTD-2800 Riviera Ottoman** 25" W x 20" D x 17" H

Requires 2 1/2 yards COM

Designed by Suzanne Tucker for Michael Taylor Designs, the Riviera Collection features a unique combination of teak and handwoven easy-care resin wicker, dyed to mimic the random colorations of real wicker. The seating pieces have an aluminum substrate frame, powder coated to offer protection and to with-stand various weather conditions. The Riviera Teak Collection is available unfinished, oiled and premium teak finishes.