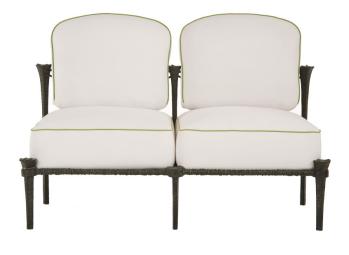

MTD-2606 Arcadia Armless Loveseat 62"W X 30"D

## MTD-2606 Arcadia Armless Loveseat $62^{\prime\prime}\text{W} \ \text{X} \ 30^{\prime\prime}\text{D}$

Shown in Leaf

Requires 9 yards COM Contrasting welt requires 2 yards COM

The Arcadia Collection frames are available in the following Standard finishes: Leaf, Reed, Slate and MTD Power Coat Colors. Premium finishes, bronze and pitted nickel, are hand painted and are available for an additional charge.