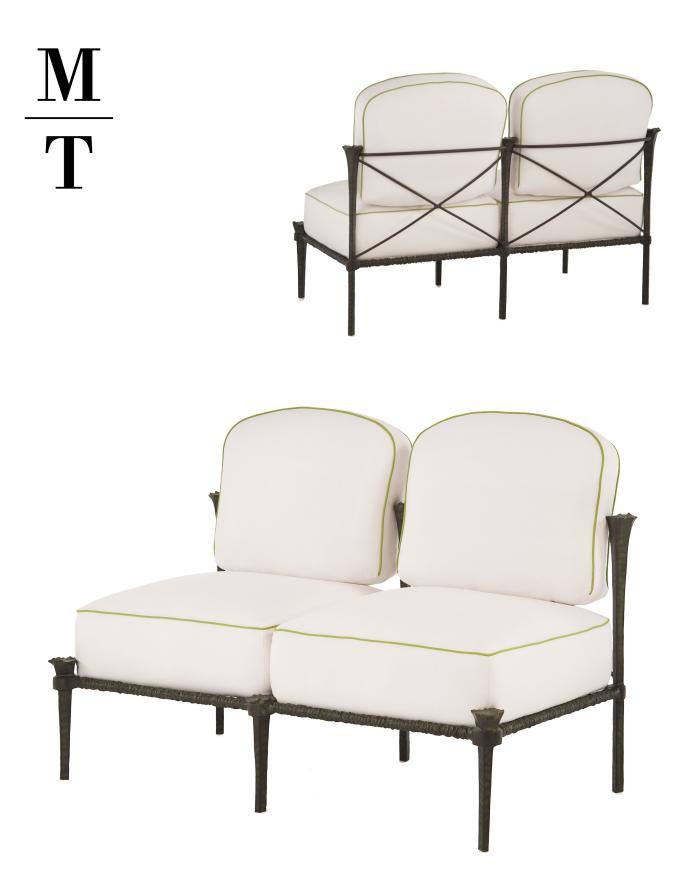

MTD-2606 Arcadia Armless Loveseat 62"W X 30"D

## MTD-2606 Arcadia Armless Loveseat $62^{\prime\prime}\text{W} \ \text{X} \ 30^{\prime\prime}\text{D}$

Shown in Leaf

Requires 9 yards COM Contrasting welt requires 2 yards COM

The Arcadia Collection frames are available in the following Standard finishes: Leaf, Reed, Slate and MTD Power Coat Colors. Premium finishes, bronze and pitted nickel, are hand painted and are available for an additional charge.

Individually fitted rain covers are available separately.