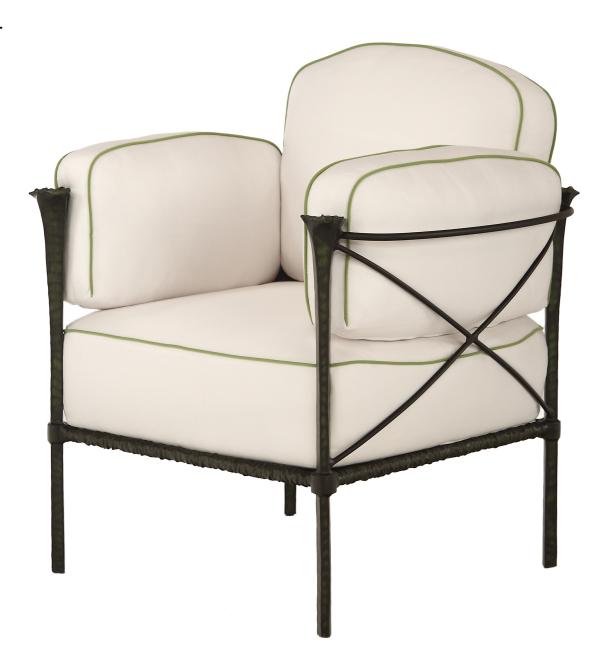

## $\frac{\mathbf{M}}{\mathbf{T}}$

MTD-2600 Arcadia Lounge Chair  $36 \ensuremath{^{"W}}\xspace \times 33 \ensuremath{^{"D}}\xspace$ 

## MTD-2600 Arcadia Lounge Chair 36"W X 33"D

Shown in Leaf finish

Requires 7 yards COM Contrasting welt requires 2 yards COM

The Arcadia Collection frames are available in the following Standard finishes: Leaf, Reed, Slate and MTD Power Coat Colors. Premium finishes, bronze and pitted nickel, are hand painted and are available for an additional charge.