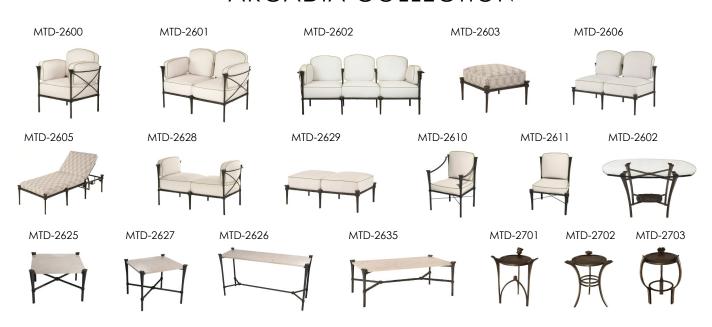

## $\frac{\mathbf{M}}{\mathbf{T}}$



MTD-2600 Arcadia Lounge Chair  $36 \ensuremath{^{"W}}\xspace \times 33 \ensuremath{^{"D}}\xspace$ 

## MICHAEL TAYLOR DESIGNS



## MTD-2600 Arcadia Lounge Chair 36"W X 33"D

Shown in Leaf finish

Requires 7 yards COM Contrasting welt requires 2 yards COM

The Arcadia Collection frames are available in the following Standard finishes: Leaf, Reed, Slate and MTD Power Coat Colors. Premium finishes, bronze and pitted nickel, are hand painted and are available for an additional charge.

Individually fitted rain covers are available separately.

## ARCADIA COLLECTION