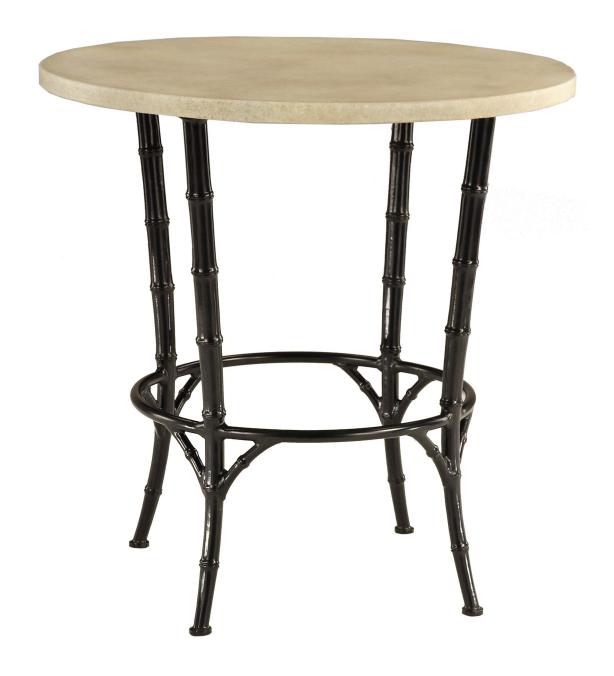

# $\frac{\mathbf{M}}{\mathbf{T}}$

MTD-1827 Bamboo Bar Table Base

Shown with MTD-1827/36S 36"Dia Stone Top 34" Dia. X 41"H, Overall height with top - 42 1/2"H

### MTD-1827 Bamboo Bar Table Base

34" Dia. X 41"H, Overall height with top - 42 1/2"H Shown in Slate finish

### MTD-1827/36S Onset Stone Top

36" Dia. X 1 1/2"Thick Shown in Premium Spanish finish