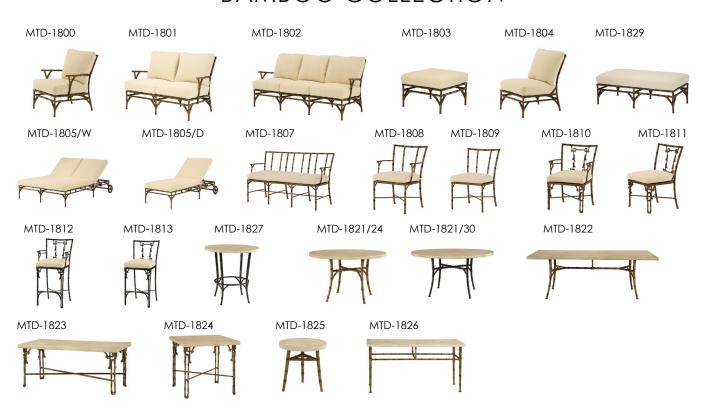

se

34" Dia. X 41"H, Overall height with top - 42 1/2"H Shown in Slate finish

### MTD-1827/36S Onset Stone Top

36" Dia. X 1 1/2"Thick Shown in Premium Spanish finish

### MTD-1827/42S Onset Stone Top

42" Dia. X 1 1/2"Thick

The Bamboo Collection frames are available in the following Standard finishes: Reed, Slate and MTD Power Coat Colors. Premium Bamboo Finishes: Bronze and Pitted Nickel, are hand painted and are available for an additional charge.

Tabletops are offered in faux stone. Faux stone furniture is available in standard and premium antiqued finishes and may be used indoors or outdoors in the most demanding conditions. Finishes can be viewed on our MTC site or contact showroom available samples

Individually fitted rain covers are available separately.

## BAMBOO COLLECTION