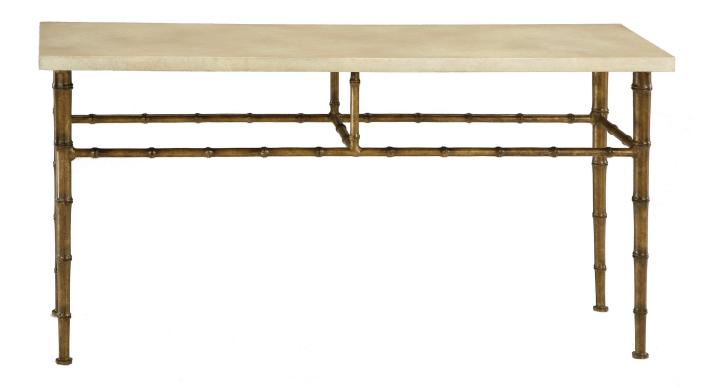

### MTD-1826 Bamboo Console Table Base

64"W X 20"D X 31"H Shown in Reed

### MTD-1826/ST Onset Stone Top

66"W X 22"D X 1 1/2"Thick Shown in Premium Spanish finish

# MTD-1826 Bamboo Console Table Base $64"W \times 20"D \times 31"H$

Shown in Reed

# **MTD-1826/ST Onset Stone Top** 66"W X 22"D X 1 1/2"Thick

Shown in Premium Spanish finish

The Bamboo Collection frames are available in the following Standard finishes: Reed, Slate and MTD Power Coat Colors. Premium Bamboo Finishes: Bronze and Pitted Nickel, are hand painted and are available for an additional charge.