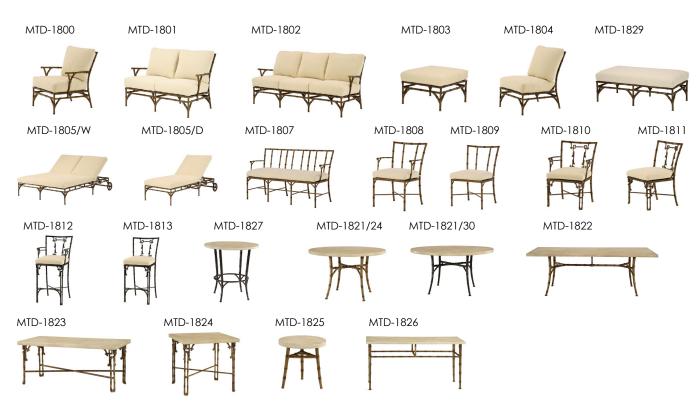

Spanish finish

# MICHAEL TAYLOR DESIGNS



# MTD-1826 Bamboo Console Table Base $64"W \times 20"D \times 31"H$

Shown in Reed

# **MTD-1826/ST Onset Stone Top** 66"W X 22"D X 1 1/2"Thick

Shown in Premium Spanish finish

The Bamboo Collection frames are available in the following Standard finishes: Reed, Slate and MTD Power Coat Colors. Premium Bamboo Finishes: Bronze and Pitted Nickel, are hand painted and are available for an additional charge.

Tabletops are offered in faux stone. Faux stone furniture is available in standard and premium antiqued finishes and may be used indoors or outdoors in the most demanding conditions. Finishes can be viewed on our MTC site or contact showroom available samples

Individually fitted rain covers are available separately.

### **BAMBOO COLLECTION**