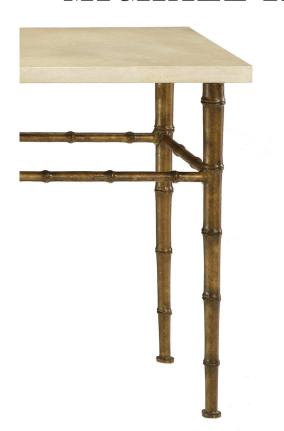

### MTD-1826 Bamboo Console Table Base

64"W X 20"D X 31"H Shown in Reed

### MTD-1826/ST Onset Stone Top

66"W X 22"D X 1 1/2"Thick Shown in Premium Spanish finish

# MTD-1826 Bamboo Console Table Base $64"W \times 20"D \times 31"H$

Shown in Reed

# **MTD-1826/ST Onset Stone Top** 66"W X 22"D X 1 1/2"Thick

Shown in Premium Spanish finish

The Bamboo Collection frames are available in the following Standard finishes: Reed, Slate and MTD Power Coat Colors. Premium Bamboo Finishes: Bronze and Pitted Nickel, are hand painted and are available for an additional charge.