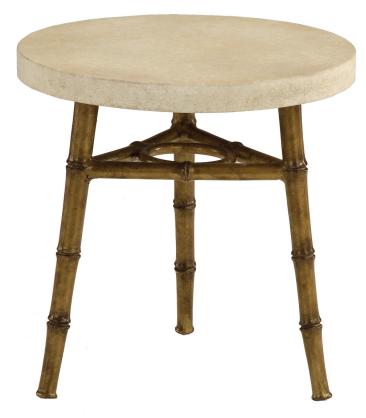

### MTD-1825 Bamboo Occasional Tripod Table Base

16"W X 16"D X 17"H

# MTD-1825 Bamboo Occasional Tripod Table Base $16"W \times 16"D \times 17"H$

#### MTD-1825/18R Onset Stone Top

18" Dia. X 1 1/2" Thick Shown in Premium Spanish finish

#### MTD-1825/18R Onset Stone Top

18" Dia. X 1 1/2" Thick

The Bamboo Collection frames are available in the following Standard finishes: Reed, Slate and MTD Power Coat Colors. Premium Bamboo Finishes: Bronze and Pitted Nickel, are hand painted and are available for an additional charge.