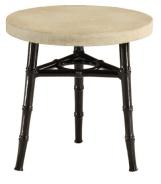

### MTD-1825 Bamboo Occasional Tripod Table Base

16"W X 16"D X 17"H

# MTD-1825 Bamboo Occasional Tripod Table Base $16"W \times 16"D \times 17"H$

#### MTD-1825/18R Onset Stone Top

18" Dia. X 1 1/2" Thick Shown in Premium Spanish finish

#### MTD-1825/18R Onset Stone Top

18" Dia. X 1 1/2" Thick

The Bamboo Collection frames are available in the following Standard finishes: Reed, Slate and MTD Power Coat Colors. Premium Bamboo Finishes: Bronze and Pitted Nickel, are hand painted and are available for an additional charge.