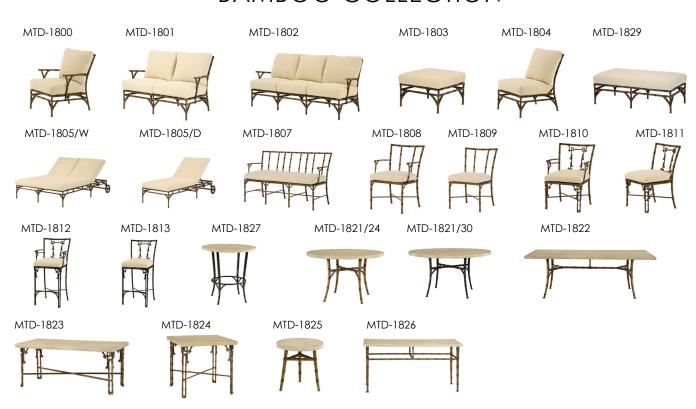

8" Dia. X 1 1/2" Thick Shown in Premium Spanish finish

# MICHAEL TAYLOR DESIGNS



# MTD-1825 Bamboo Occasional Tripod Table Base $16"W \times 16"D \times 17"H$

#### MTD-1825/18R Onset Stone Top

18" Dia. X 1 1/2" Thick

The Bamboo Collection frames are available in the following Standard finishes: Reed, Slate and MTD Power Coat Colors. Premium Bamboo Finishes: Bronze and Pitted Nickel, are hand painted and are available for an additional charge.

Tabletops are offered in faux stone. Faux stone furniture is available in standard and premium antiqued finishes and may be used indoors or outdoors in the most demanding conditions. Finishes can be viewed on our MTC site or contact showroom available samples

Individually fitted rain covers are available separately.

## **BAMBOO COLLECTION**