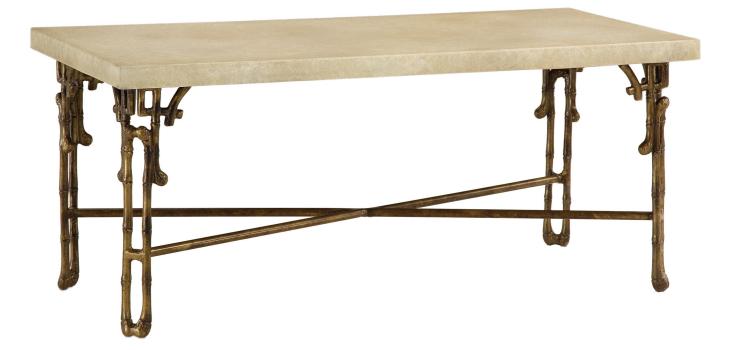

## M T

MTD-1823 Bamboo Cocktail Table Base

39"W X 16"D X 17 1/4"H Shown in Reed

MTD-1823/ST Onset Stone Top

42"W X 19"D X 1 1/2" Thick Shown in Premium Spanish finish

## MICHAEL TAYLOR DESIGNS

**MTD-1823 Bamboo Cocktail Table Base** 39"W X 16"D X 17 1/4"H

Shown in Reed

## MTD-1823/ST Onset Stone Top

42"W X 19"D X 1 1/2" Thick

The Bamboo Collection frames are available in the following Standard finishes: Reed, Slate and MTD Power Coat Colors. Premium Bamboo Finishes: Bronze and Pitted Nickel, are hand painted and are available for an additional charge.