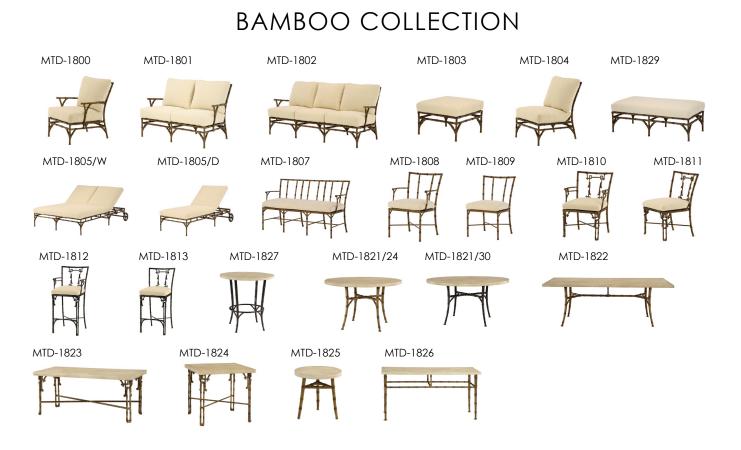

## M T

MTD-1823 Bamboo Cocktail Table Base

39"W X 16"D X 17 1/4"H Shown in Reed

MTD-1823/ST Onset Stone Top

42"W X 19"D X 1 1/2" Thick Shown in Premium Spanish finish

## MICHAEL TAYLOR DESIGNS

**MTD-1823 Bamboo Cocktail Table Base** 39"W X 16"D X 17 1/4"H

Shown in Reed

## MTD-1823/ST Onset Stone Top

42"W X 19"D X 1 1/2" Thick

The Bamboo Collection frames are available in the following Standard finishes: Reed, Slate and MTD Power Coat Colors. Premium Bamboo Finishes: Bronze and Pitted Nickel, are hand painted and are available for an additional charge.