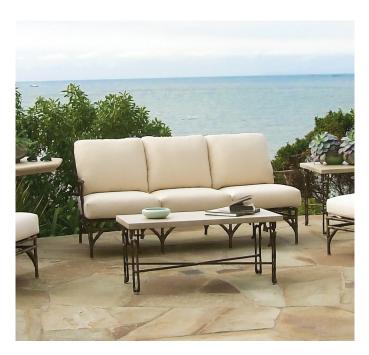

## MTD-1823/ST Onset Stone Top

42"W X 19"D X 1 1/2" Thick

The Bamboo Collection frames are available in the following Standard finishes: Reed, Slate and MTD Power Coat Colors. Premium Bamboo Finishes: Bronze and Pitted Nickel, are hand painted and are available for an additional charge.

Tabletops are offered in faux stone. Faux stone furniture is available in standard and premium antiqued finishes and may be used indoors or outdoors in the most demanding conditions. Finishes can be viewed on our MTC site or contact showroom available samples