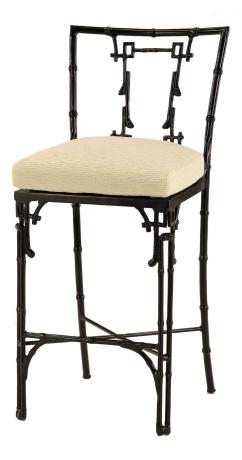

# $\frac{\mathbf{M}}{\mathbf{T}}$

MTD-1813 Bamboo Bar Side Chair  $20\text{"W} \times 23\text{"D} \times 46\text{"H}$ 

MTD-1812 Bamboo Bar Arm Chair  $23"W \times 23"D \times 46"H$ 

### MTD-1813 Bamboo Bar Side Chair

20"W X 23"D X 46"H Seat Height With Pad 32"H

Requires 1 yard COM

Shown in Slate

The Bamboo Collection frames are available in the following Standard finishes: Reed, Slate and MTD Power Coat Colors. Premium Bamboo Finishes: Bronze and Pitted Nickel, are hand painted and are available for an additional charge.