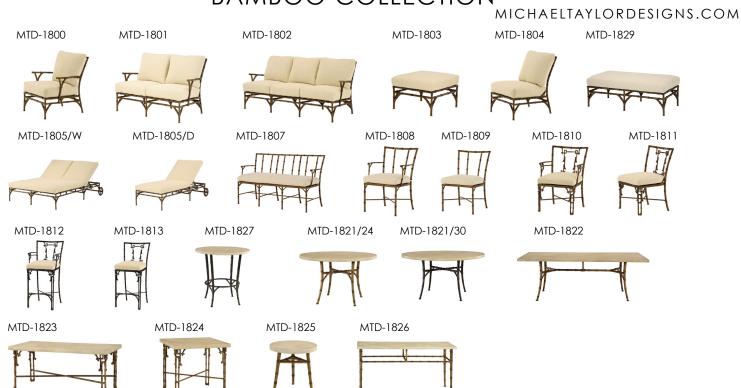

\times 23\text{"D} \times 46\text{"H}$ 





MTD-1812 Bamboo Bar Arm Chair  $23"W \times 23"D \times 46"H$ 

# MICHAEL TAYLOR DESIGNS



### MTD-1812 Bamboo Bar Arm Chair

23"W X 23"D X 46"H Seat Height With Pad 32"H

### MTD-1813 Bamboo Bar Side Chair

20"W X 23"D X 46"H Seat Height With Pad 32"H

Requires 1 yard COM

Shown in Slate

The Bamboo Collection frames are available in the following Standard finishes: Reed, Slate and MTD Power Coat Colors. Premium Bamboo Finishes: Bronze and Pitted Nickel, are hand painted and are available for an additional charge.

Cushions are quick drying and equipped with tabs for easy attachment. Cushions are mildew resistant, but should be kept indoors in inclement weather. Individually fitted rain covers are available separately.

## BAMBOO COLLECTION