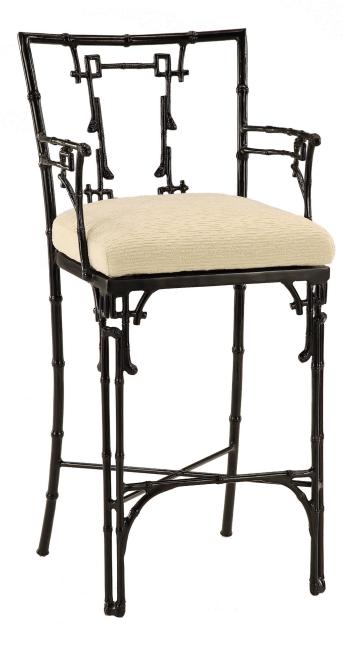

# $\frac{\mathbf{M}}{\mathbf{T}}$

MTD-1813 Bamboo Bar Side Chair  $20\text{"W} \times 23\text{"D} \times 46\text{"H}$ 

MTD-1812 Bamboo Bar Arm Chair  $23"W \times 23"D \times 46"H$ 

### MTD-1812 Bamboo Bar Arm Chair

23"W X 23"D X 46"H Seat Height With Pad 32"H