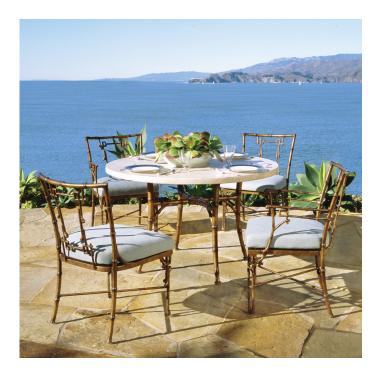

## MTD-1810 Bamboo Dining Arm Chair

23"W X 23"D X 33"H

MTD-1811 Bamboo Dining Side Chair 20"W X 23"D X 33"H

Requires 1 yard COM

Shown in Reed

The Bamboo Collection frames are available in the following Standard finishes: Reed, Slate and MTD Power Coat Colors. Premium Bamboo Finishes: Bronze and Pitted Nickel, are hand painted and are available for an additional charge.

Cushions are quick drying and equipped with tabs for easy attachment. Cushions are mildew resistant, but should be kept indoors in inclement weather. Individually fitted rain covers are available separately.