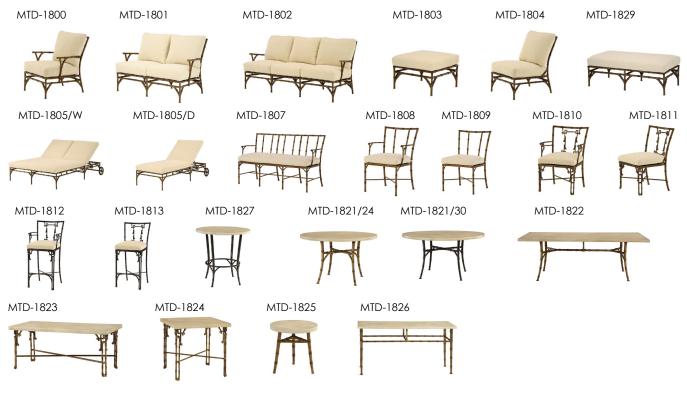

## MTD-1810 Bamboo Dining Arm Chair

23"W X 23"D X 33"H

MTD-1811 Bamboo Dining Side Chair 20"W X 23"D X 33"H

Requires 1 yard COM

Shown in Reed

The Bamboo Collection frames are available in the following Standard finishes: Reed, Slate and MTD Power Coat Colors. Premium Bamboo Finishes: Bronze and Pitted Nickel, are hand painted and are available for an additional charge.