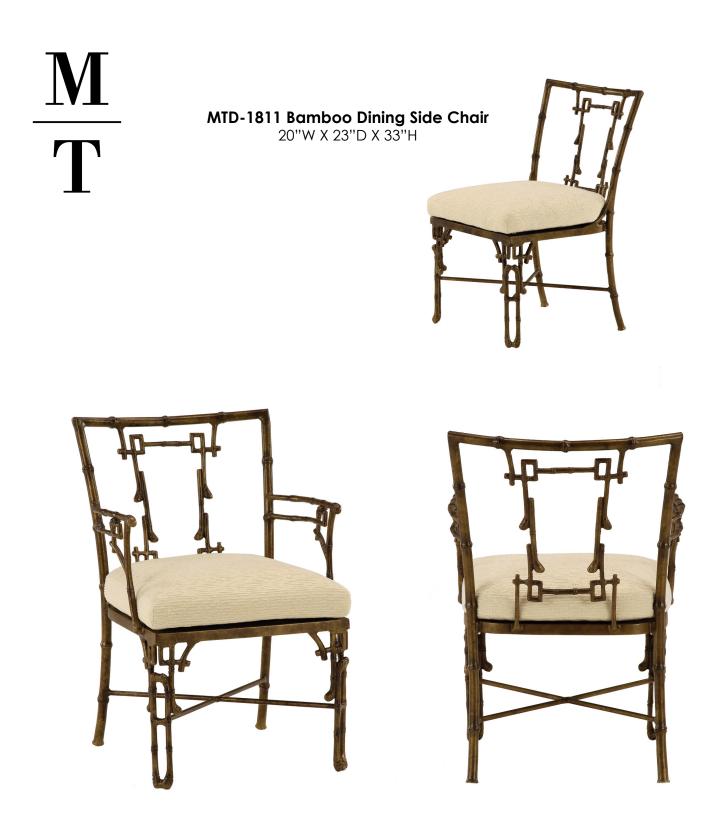

## MTD-1810 Bamboo Dining Arm Chair

23"W X 23"D X 33"H

MTD-1811 Bamboo Dining Side Chair 20"W X 23"D X 33"H

Requires 1 yard COM

Shown in Reed

The Bamboo Collection frames are available in the following Standard finishes: Reed, Slate and MTD Power Coat Colors. Premium Bamboo Finishes: Bronze and Pitted Nickel, are hand painted and are available for an additional charge.