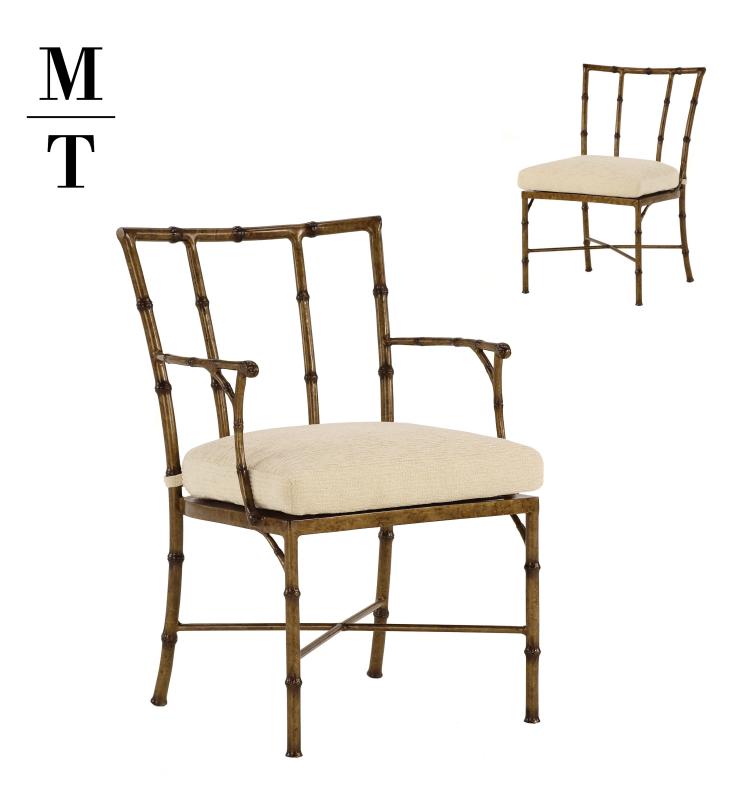

### MTD-1808 Bamboo Dining Arm Chair Without Fretwork Detail 23"W X 23"D X 33"H

MTD-1809 Bamboo Dining Side Chair Without Fretwork Detail 20"W X 23"D X 33"H

#### MTD-1808 Bamboo Dining Arm Chair

Without Fretwork Detail 23"W X 23"D X 33"H

#### MTD-1809 Bamboo Dining Side Chair

Without Fretwork Detail 20"W X 23"D X 33"H

Requires 1 yard COM

Shown in Reed Finish

The Bamboo Collection frames are available in the following Standard finishes: Reed, Slate and MTD Power Coat Colors. Premium Bamboo Finishes: Bronze and Pitted Nickel, are hand painted and are available for an additional charge.