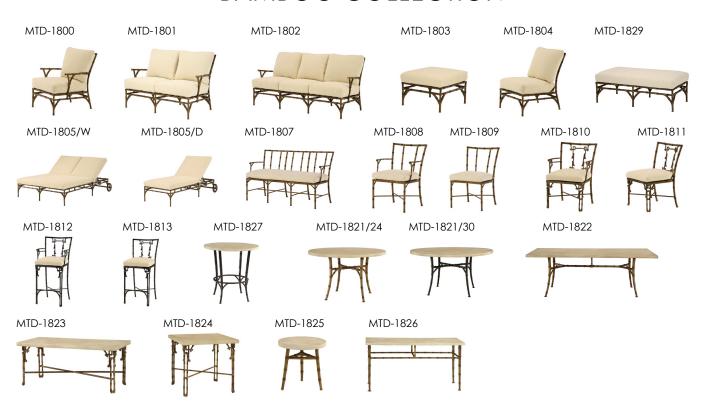

"W X 23"D X 33"H

MTD-1809 Bamboo Dining Side Chair Without Fretwork Detail 20"W X 23"D X 33"H

# MICHAEL TAYLOR DESIGNS



#### MTD-1808 Bamboo Dining Arm Chair

Without Fretwork Detail 23"W X 23"D X 33"H

#### MTD-1809 Bamboo Dining Side Chair

Without Fretwork Detail 20"W X 23"D X 33"H

Requires 1 yard COM

Shown in Reed Finish

The Bamboo Collection frames are available in the following Standard finishes: Reed, Slate and MTD Power Coat Colors. Premium Bamboo Finishes: Bronze and Pitted Nickel, are hand painted and are available for an additional charge.

Cushions are quick drying and equipped with tabs for easy attachment. Cushions are mildew resistant, but should be kept indoors in inclement weather. Individually fitted rain covers are available separately.

## **BAMBOO COLLECTION**