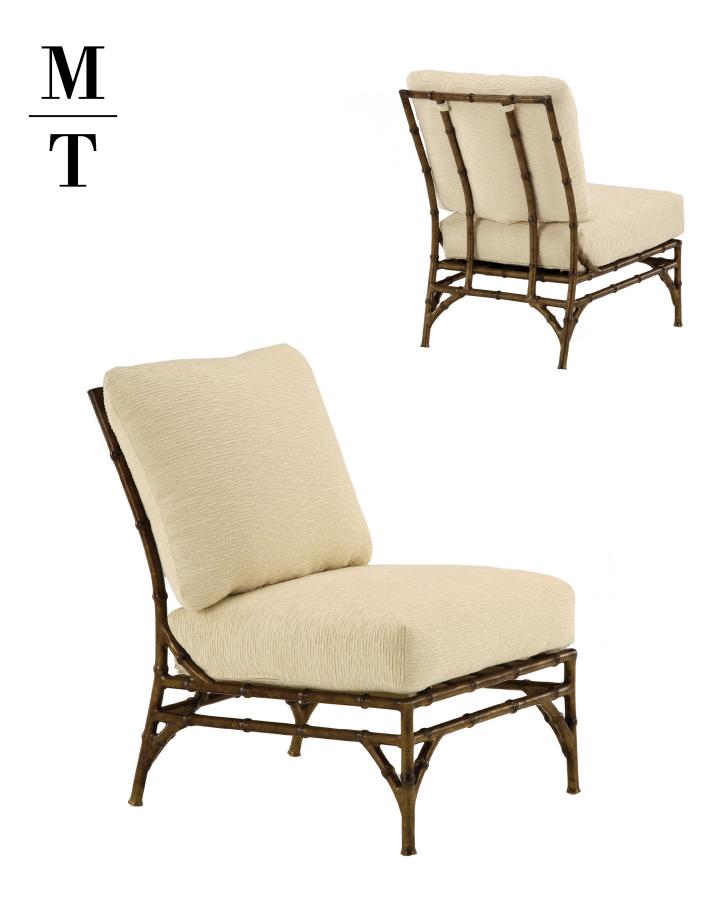

MTD-1804 Bamboo Armless Lounge Chair 24"W X 32"D

## MTD-1804 Bamboo Armless Lounge Chair 24"W X 32"D

Requires 4 yards COM

Shown in Reed

The Bamboo Collection frames are available in the following Standard finishes: Reed, Slate and MTD Power Coat Colors. Premium Bamboo Finishes: Bronze and Pitted Nickel, are hand painted and are available for an additional charge.

Cushions are quick drying and equipped with tabs for easy attachment. Cushions are mildew resistant, but should be kept indoors in inclement weather. Individually fitted rain covers are available separately.