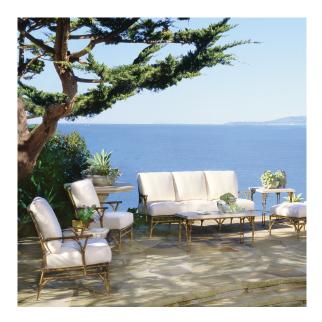

## M T





**MTD-1802 Bamboo Sofa** 74"W X 32"D

## MICHAEL TAYLOR DESIGNS



## **MTD-1802 Bamboo Sofa** 74"W X 32"D

Requires 12 yards COM

Shown in Reed

The Bamboo Collection frames are available in the following Standard finishes: Reed, Slate and MTD Power Coat Colors. Premium Bamboo Finishes: Bronze and Pitted Nickel, are hand painted and are available for an additional charge.

Cushions are quick drying and equipped with tabs for easy attachment. Cushions are mildew resistant, but should be kept indoors in inclement weather. Individually fitted rain covers are available separately.

## BAMBOO COLLECTION



MICHAELTAYLORDESIGNS.COM