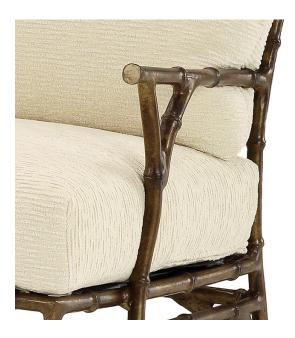

## **MTD-1802 Bamboo Sofa** 74"W X 32"D

Requires 12 yards COM

Shown in Reed

The Bamboo Collection frames are available in the following Standard finishes: Reed, Slate and MTD Power Coat Colors. Premium Bamboo Finishes: Bronze and Pitted Nickel, are hand painted and are available for an additional charge.

Cushions are quick drying and equipped with tabs for easy attachment. Cushions are mildew resistant, but should be kept indoors in inclement weather. Individually fitted rain covers are available separately.