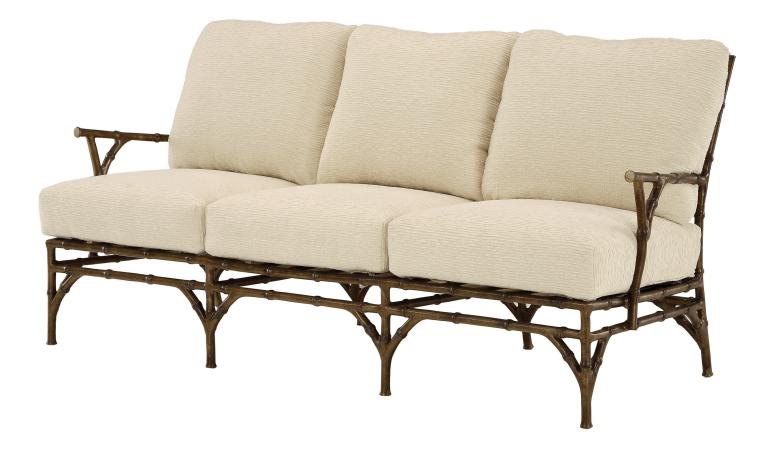

## M T

**MTD-1802 Bamboo Sofa** 74"W X 32"D

## **MTD-1802 Bamboo Sofa** 74"W X 32"D

Requires 12 yards COM

Shown in Reed

The Bamboo Collection frames are available in the following Standard finishes: Reed, Slate and MTD Power Coat Colors. Premium Bamboo Finishes: Bronze and Pitted Nickel, are hand painted and are available for an additional charge.

Cushions are quick drying and equipped with tabs for easy attachment. Cushions are mildew resistant, but should be kept indoors in inclement weather. Individually fitted rain covers are available separately.