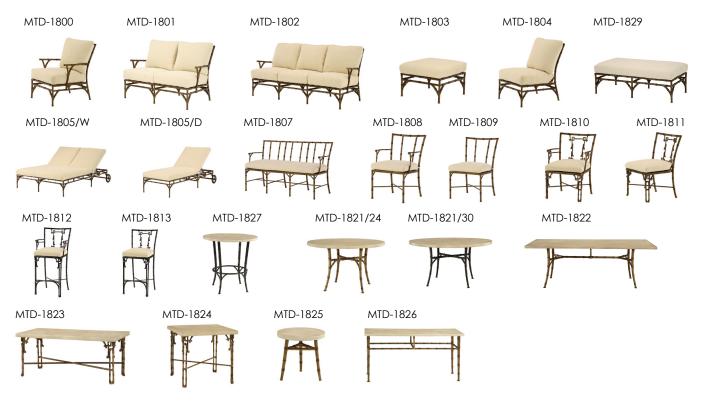

## M T





**MTD-1802 Bamboo Sofa** 74"W X 32"D

## MICHAEL TAYLOR DESIGNS



## **MTD-1802 Bamboo Sofa** 74"W X 32"D

Requires 12 yards COM

Shown in Reed

The Bamboo Collection frames are available in the following Standard finishes: Reed, Slate and MTD Power Coat Colors. Premium Bamboo Finishes: Bronze and Pitted Nickel, are hand painted and are available for an additional charge.

Cushions are quick drying and equipped with tabs for easy attachment. Cushions are mildew resistant, but should be kept indoors in inclement weather. Individually fitted rain covers are available separately.

## BAMBOO COLLECTION



MICHAELTAYLORDESIGNS.COM