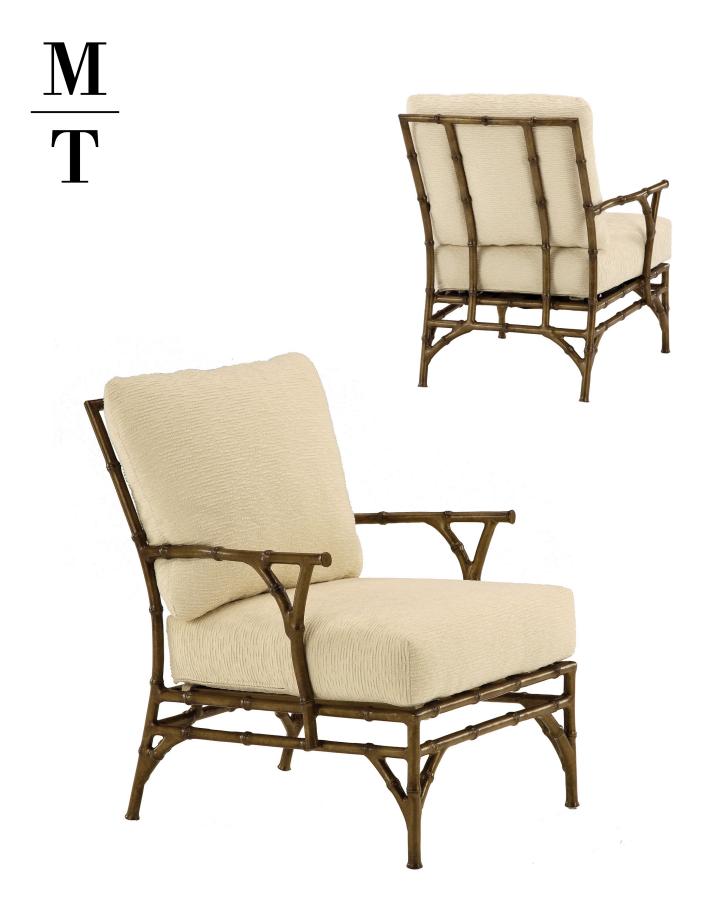

MTD-1800 Bamboo Chair 29''W X 32''D

## MTD-1800 Bamboo Lounge Chair 29"W X 32"D

Requires 6 yards COM

Shown in Reed

The Bamboo Collection frames are available in the following Standard finishes: Reed, Slate and MTD Power Coat Colors. Premium Bamboo Finishes: Bronze and Pitted Nickel, are hand painted and are available for an additional charge.

Cushions are quick drying and equipped with tabs for easy attachment. Cushions are mildew resistant, but should be kept indoors in inclement weather. Individually fitted rain covers are available separately.