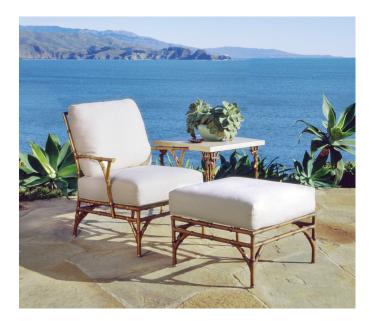

## MTD-1800 Bamboo Lounge Chair 29"W X 32"D

Requires 6 yards COM

Shown in Reed

The Bamboo Collection frames are available in the following Standard finishes: Reed, Slate and MTD Power Coat Colors. Premium Bamboo Finishes: Bronze and Pitted Nickel, are hand painted and are available for an additional charge.

Cushions are quick drying and equipped with tabs for easy attachment. Cushions are mildew resistant, but should be kept indoors in inclement weather. Individually fitted rain covers are available separately.