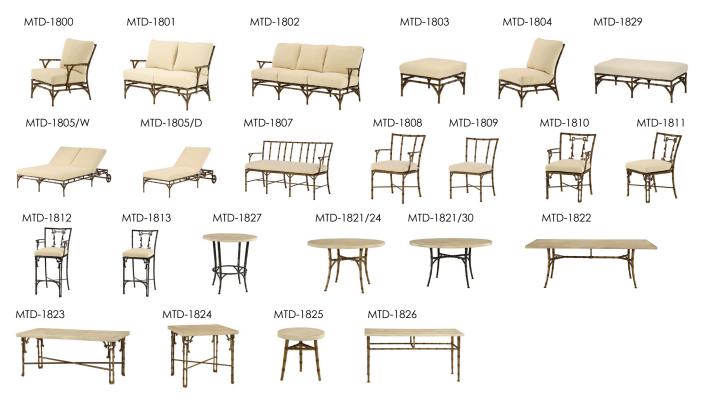

MTD-1800 Bamboo Chair 29''W X 32''D

## MICHAEL TAYLOR DESIGNS



## MTD-1800 Bamboo Lounge Chair 29"W X 32"D

Requires 6 yards COM

Shown in Reed

The Bamboo Collection frames are available in the following Standard finishes: Reed, Slate and MTD Power Coat Colors. Premium Bamboo Finishes: Bronze and Pitted Nickel, are hand painted and are available for an additional charge.

Cushions are quick drying and equipped with tabs for easy attachment. Cushions are mildew resistant, but should be kept indoors in inclement weather. Individually fitted rain covers are available separately.

## BAMBOO COLLECTION



MICHAELTAYLORDESIGNS.COM