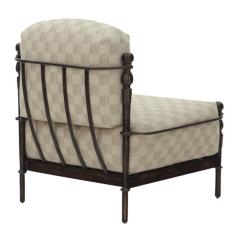

## $\frac{\mathbf{M}}{\mathbf{T}}$

MTD-1774 Montecito Junior Armless Lounge Chair  $32^{\rm "W}~{\rm X}~33^{\rm "D}$ 

## MTD-1774 Montecito Junior Armless Lounge Chair

32"W X 33"D

Requires 4 1/2 yards COM

The Montecito Collection is available in MTD standard powder coat finishes. MTD premium bronze and pitted nickel are available on the Montecito Collection only at no additional up-charge.