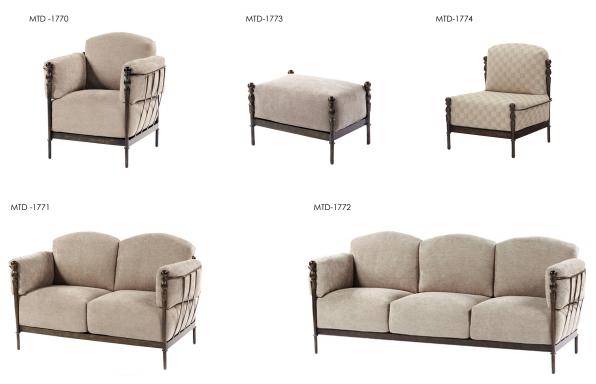

## $\frac{\mathbf{M}}{\mathbf{T}}$





MTD-1774 Montecito Junior Armless Lounge Chair  $32^{\rm "W}~{\rm X}~33^{\rm "D}$ 

## MICHAEL TAYLOR DESIGNS



## MTD-1774 Montecito Junior Armless Lounge Chair

32"W X 33"D

Requires 4 1/2 yards COM

The Montecito Collection is available in MTD standard powder coat finishes. MTD premium bronze and pitted nickel are available on the Montecito Collection only at no additional up-charge.

Cushions are quick drying and equipped with tabs for easy attachment. Cushions are mildew resistant, but should be kept indoors in inclement weather. Individually fitted rain covers are available separately.

## MONTECITO JUNIOR COLLECTION



MICHAELTAYLORDESIGNS.COM