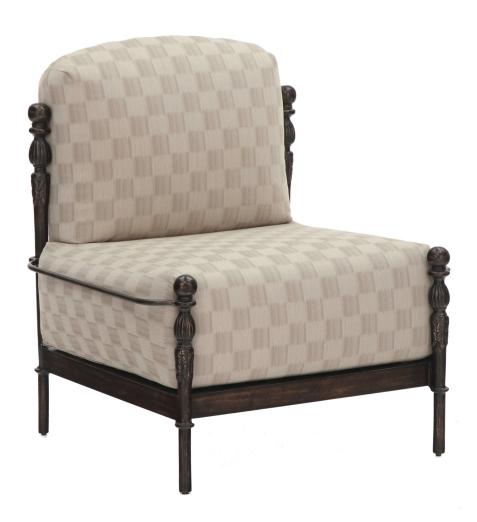

## $\frac{\mathbf{M}}{\mathbf{T}}$

MTD-1774 Montecito Junior Armless Lounge Chair  $32^{\rm "W}~{\rm X}~33^{\rm "D}$ 

## MTD-1774 Montecito Junior Armless Lounge Chair

32"W X 33"D

Requires 4 1/2 yards COM

The Montecito Collection is available in MTD standard powder coat finishes. MTD premium bronze and pitted nickel are available on the Montecito Collection only at no additional up-charge.