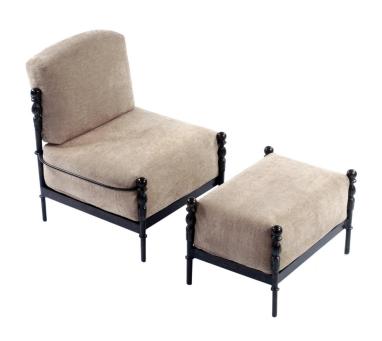

## $\frac{\mathbf{M}}{\mathbf{T}}$





MTD-1774 Montecito Junior Armless Lounge Chair  $32^{\rm "W}~{\rm X}~33^{\rm "D}$ 

## MICHAEL TAYLOR DESIGNS



## MTD-1774 Montecito Junior Armless Lounge Chair

32"W X 33"D

Requires 4 1/2 yards COM

The Montecito Collection is available in MTD standard powder coat finishes. MTD premium bronze and pitted nickel are available on the Montecito Collection only at no additional up-charge.

Cushions are quick drying and equipped with tabs for easy attachment. Cushions are mildew resistant, but should be kept indoors in inclement weather. Individually fitted rain covers are available separately.

## MONTECITO JUNIOR COLLECTION



MICHAELTAYLORDESIGNS.COM