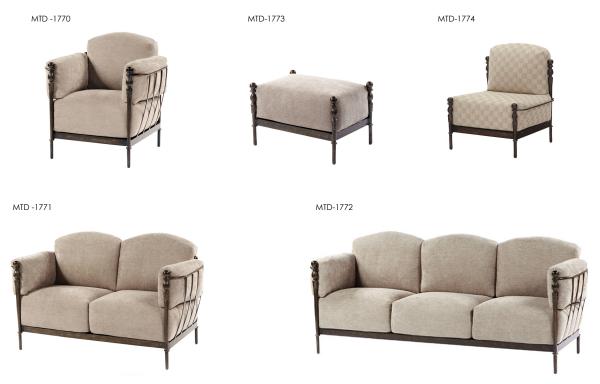

## $\frac{\mathbf{M}}{\mathbf{T}}$





MTD-1771 Montecito Junior Loveseat  $62^{\prime\prime}\text{W}\ X\ 33^{\prime\prime}\text{D}$ 

## MICHAEL TAYLOR DESIGNS



## MTD-1771 Montecito Junior Loveseat 62"W X 33"D

Requires 10 1/2 yards COM

The Montecito Collection is available in MTD standard powder coat finishes. MTD premium bronze and pitted nickel are available on the Montecito Collection only at no additional up-charge.

Cushions are quick drying and equipped with tabs for easy attachment. Cushions are mildew resistant, but should be kept indoors in inclement weather. Individually fitted rain covers are available separately.

## MONTECITO JUNIOR COLLECTION



MICHAELTAYLORDESIGNS.COM