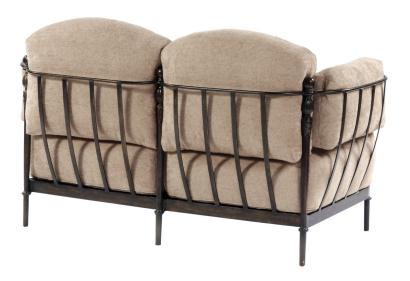

## $\frac{\mathbf{M}}{\mathbf{T}}$

MTD-1771 Montecito Junior Loveseat  $62^{\prime\prime}\text{W}\ X\ 33^{\prime\prime}\text{D}$ 

## MTD-1771 Montecito Junior Loveseat 62"W X 33"D

Requires 10 1/2 yards COM

The Montecito Collection is available in MTD standard powder coat finishes. MTD premium bronze and pitted nickel are available on the Montecito Collection only at no additional up-charge.