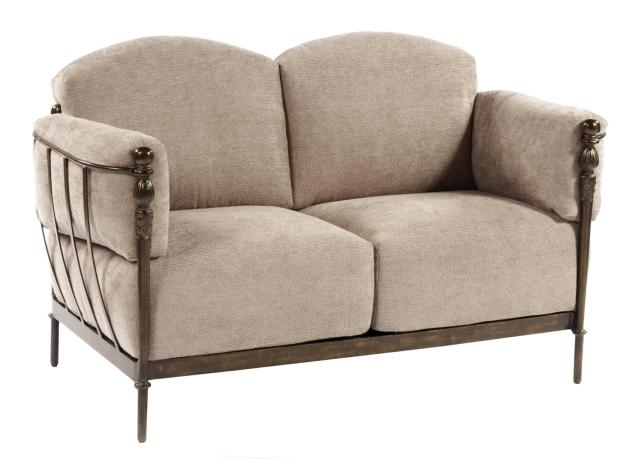

## $\frac{\mathbf{M}}{\mathbf{T}}$

MTD-1771 Montecito Junior Loveseat  $62^{\prime\prime}\text{W}\ X\ 33^{\prime\prime}\text{D}$ 

## MTD-1771 Montecito Junior Loveseat 62"W X 33"D

Requires 10 1/2 yards COM

The Montecito Collection is available in MTD standard powder coat finishes. MTD premium bronze and pitted nickel are available on the Montecito Collection only at no additional up-charge.