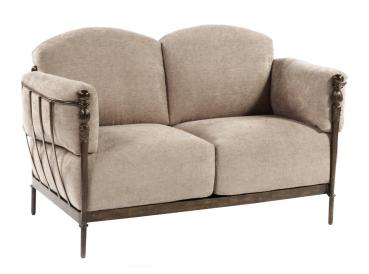

## $\frac{\mathbf{M}}{\mathbf{T}}$

MTD-1771 Montecito Junior Loveseat  $62^{\prime\prime}\text{W}\ X\ 33^{\prime\prime}\text{D}$ 

## MTD-1771 Montecito Junior Loveseat 62"W X 33"D

Requires 10 1/2 yards COM

The Montecito Collection is available in MTD standard powder coat finishes. MTD premium bronze and pitted nickel are available on the Montecito Collection only at no additional up-charge.