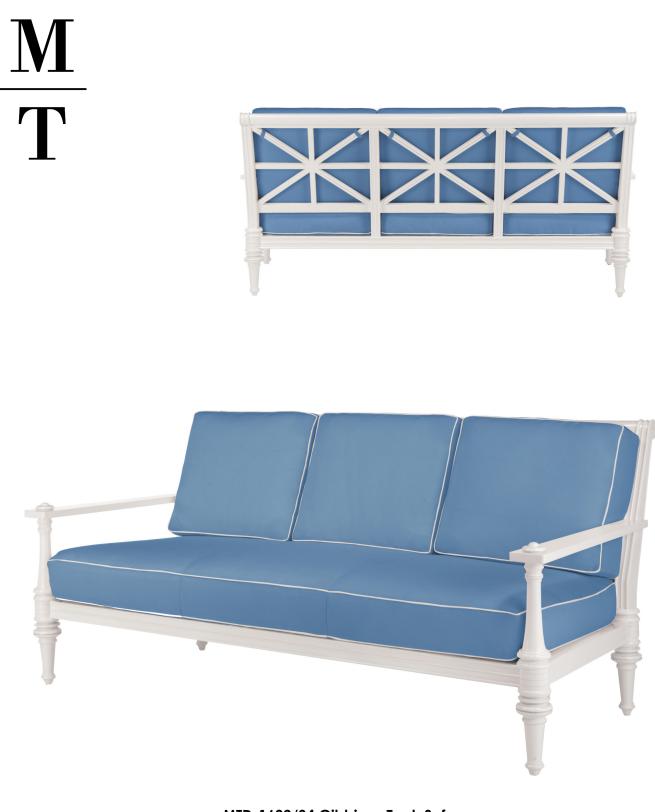

MTD-1602/84 Gibbings Teak Sofa 84"W X 40"D

Shown in Special Finish Alabaster and custom welt

## MTD-1602/84 Gibbings Teak Sofa 84"W X 40"D

Requires 14 yards COM Contact showroom for custom welt detail information

The Gibbings Teak Collection is manufactured in solid plantation grown teak. Available unfinished, oiled, premium teak finishes or special finish Alabaster.

Cushions are quick drying and equipped with tabs for easy attachment. Cushions are mildew resistant, but should be kept indoors in inclement weather. Individually fitted rain covers are available separately.