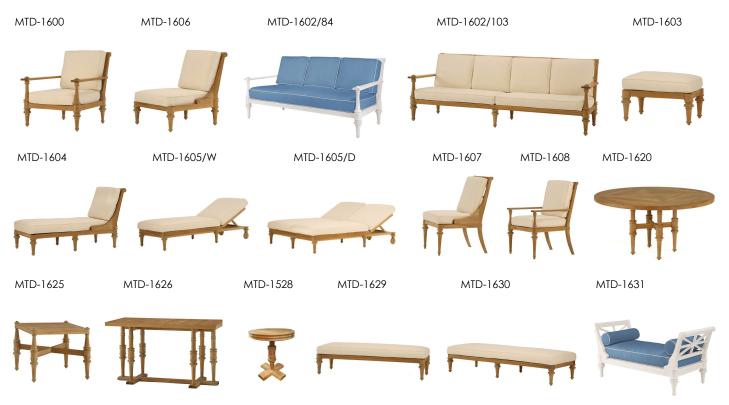

MTD-1602/84 Gibbings Teak Sofa 84"W X 40"D

Shown in Special Finish Alabaster and custom welt

## MICHAEL TAYLOR DESIGNS



## MTD-1602/84 Gibbings Teak Sofa 84"W X 40"D

Requires 14 yards COM Contact showroom for custom welt detail information

The Gibbings Teak Collection is manufactured in solid plantation grown teak. Available unfinished, oiled, premium teak finishes or special finish Alabaster.

Cushions are quick drying and equipped with tabs for easy attachment. Cushions are mildew resistant, but should be kept indoors in inclement weather. Individually fitted rain covers are available separately.

## GIBBINGS TEAK COLLECTION



MICHAELTAYLORDESIGNS.COM