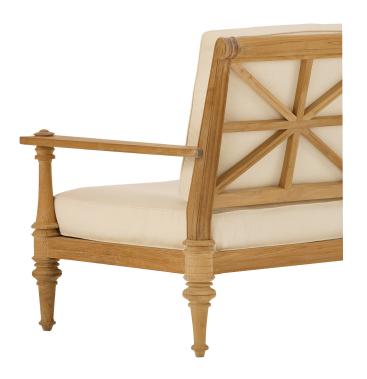

## $\frac{\mathbf{M}}{\mathbf{T}}$

MTD-1602/103 Gibbings Teak Sofa  $103\mathrm{''W}\ X\ 40\mathrm{''D}$ 

Shown Unfinished

## MTD-1602/103 Gibbings Teak Sofa

103"W X 40"D

Requires 16 yards COM

The Gibbings Teak Collection is manufactured in solid plantation grown teak. Available unfinished, oiled, premium teak finishes or special finish Alabaster.