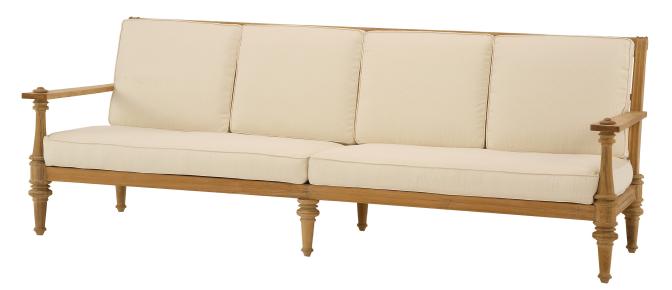

## $\frac{\mathbf{M}}{\mathbf{T}}$

MTD-1602/103 Gibbings Teak Sofa  $103\mathrm{''W}\ X\ 40\mathrm{''D}$ 

Shown Unfinished

## MTD-1602/103 Gibbings Teak Sofa

103"W X 40"D

Requires 16 yards COM

The Gibbings Teak Collection is manufactured in solid plantation grown teak. Available unfinished, oiled, premium teak finishes or special finish Alabaster.