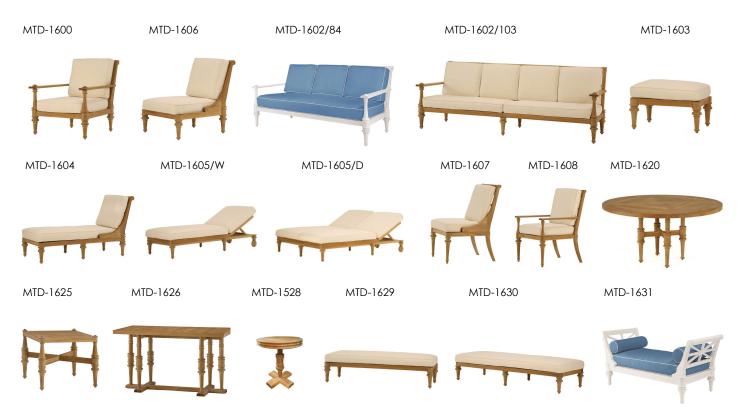

## $\frac{\mathbf{M}}{\mathbf{T}}$





MTD-1602/103 Gibbings Teak Sofa  $103\mathrm{''W}\ X\ 40\mathrm{''D}$ 

Shown Unfinished

## MICHAEL TAYLOR DESIGNS



## MTD-1602/103 Gibbings Teak Sofa

103"W X 40"D

Requires 16 yards COM

The Gibbings Teak Collection is manufactured in solid plantation grown teak. Available unfinished, oiled, premium teak finishes or special finish Alabaster.

Cushions are quick drying and equipped with tabs for easy attachment. Cushions are mildew resistant, but should be kept indoors in inclement weather. Individually fitted rain covers are available separately.

## GIBBINGS TEAK COLLECTION