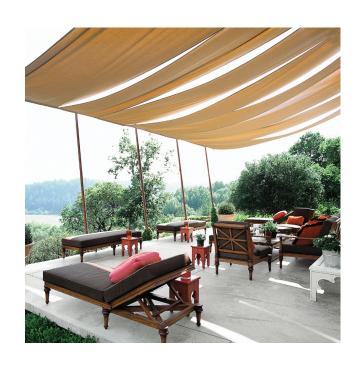

## $\frac{\mathbf{M}}{\mathbf{T}}$





MTD-1602/103 Gibbings Teak Sofa  $103\mathrm{''W}\ X\ 40\mathrm{''D}$ 

Shown Unfinished

## MICHAEL TAYLOR DESIGNS



## MTD-1602/103 Gibbings Teak Sofa

103"W X 40"D

Requires 16 yards COM

The Gibbings Teak Collection is manufactured in solid plantation grown teak. Available unfinished, oiled, premium teak finishes or special finish Alabaster.

Cushions are quick drying and equipped with tabs for easy attachment. Cushions are mildew resistant, but should be kept indoors in inclement weather. Individually fitted rain covers are available separately.

## GIBBINGS TEAK COLLECTION