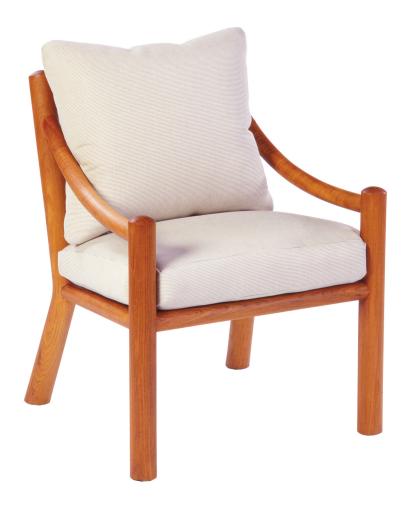

M T

MTD-1508 Douglas Teak Side Dining 27"W X 30"D

MTD-1507 Douglas Teak Arm Dining 27"W X 30"D

Shown in Oiled finish

## MICHAEL TAYLOR DESIGNS

MTD-1507 Douglas Teak Arm Dining 27"W X 30"D

MTD-1508 Douglas Teak Side Dining 27"W X 30"D

Requires 4 yards COM each

Shown in Oiled finish

The Douglas Teak Collection is manufactured in solid plantation grown teak. The Douglas is available unfinished, oiled or premium teak finishes.