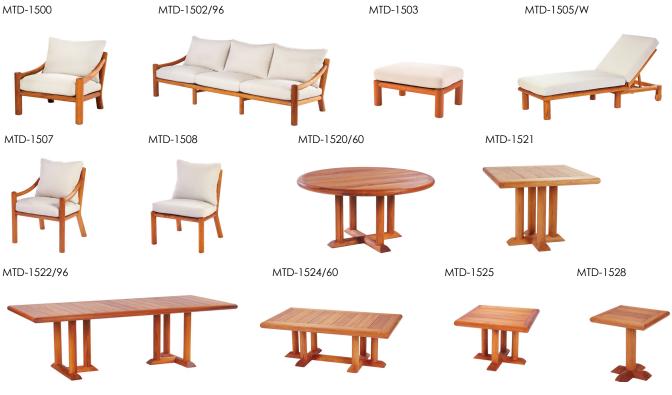

M T

MTD-1508 Douglas Teak Side Dining 27"W X 30"D





MTD-1507 Douglas Teak Arm Dining 27"W X 30"D

Shown in Oiled finish

## MICHAEL TAYLOR DESIGNS



MTD-1507 Douglas Teak Arm Dining 27"W X 30"D

MTD-1508 Douglas Teak Side Dining 27"W X 30"D

Requires 4 yards COM each

Shown in Oiled finish

The Douglas Teak Collection is manufactured in solid plantation grown teak. The Douglas is available unfinished, oiled or premium teak finishes.

Cushions are quick drying and equipped with tabs for easy attachment. Cushions are mildew resistant, but should be kept indoors in inclement weather. Individually fitted rain covers are available separately.

## DOUGLAS TEAK COLLECTION



MICHAELTAYLORDESIGNS.COM