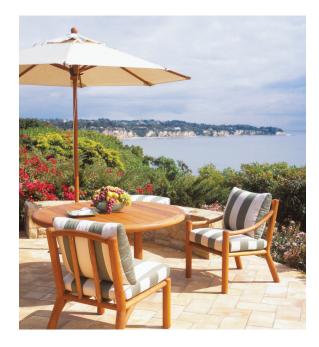

M T

MTD-1508 Douglas Teak Side Dining 27"W X 30"D





MTD-1507 Douglas Teak Arm Dining 27"W X 30"D

Shown in Oiled finish

## MICHAEL TAYLOR DESIGNS



MTD-1507 Douglas Teak Arm Dining 27"W X 30"D

MTD-1508 Douglas Teak Side Dining 27"W X 30"D

Requires 4 yards COM each

Shown in Oiled finish

The Douglas Teak Collection is manufactured in solid plantation grown teak. The Douglas is available unfinished, oiled or premium teak finishes.

Cushions are quick drying and equipped with tabs for easy attachment. Cushions are mildew resistant, but should be kept indoors in inclement weather. Individually fitted rain covers are available separately.

## DOUGLAS TEAK COLLECTION



MICHAELTAYLORDESIGNS.COM