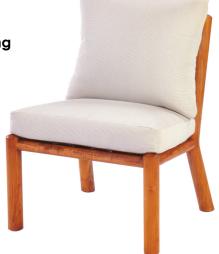

M T

MTD-1508 Douglas Teak Side Dining 27"W X 30"D

MTD-1507 Douglas Teak Arm Dining 27"W X 30"D

Shown in Oiled finish

## MICHAEL TAYLOR DESIGNS

MTD-1507 Douglas Teak Arm Dining 27"W X 30"D

MTD-1508 Douglas Teak Side Dining 27"W X 30"D

Requires 4 yards COM each

Shown in Oiled finish

The Douglas Teak Collection is manufactured in solid plantation grown teak. The Douglas is available unfinished, oiled or premium teak finishes.