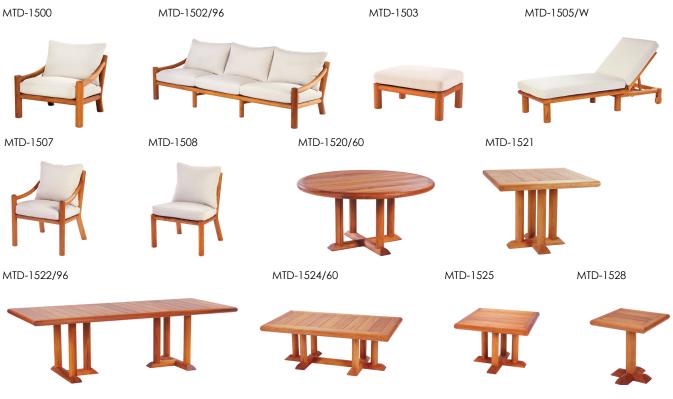

## MTD-1503 Douglas Teak Sun Chaise With Wheels at Head 30"W X 80"D

Shown in Oiled finish

## MICHAEL TAYLOR DESIGNS



## MTD-1503 Douglas Teak Sun Chaise With Wheels at Head 30"W X 80"D

Requires 6 yards COM

Shown in Oiled finish

The Douglas Teak Collection is manufactured in solid plantation grown teak. The Douglas is available unfinished, oiled or premium teak finishes.

Cushions are quick drying and equipped with tabs for easy attachment. Cushions are mildew resistant, but should be kept indoors in inclement weather. Individually fitted rain covers are available separately.

## DOUGLAS TEAK COLLECTION



MICHAELTAYLORDESIGNS.COM