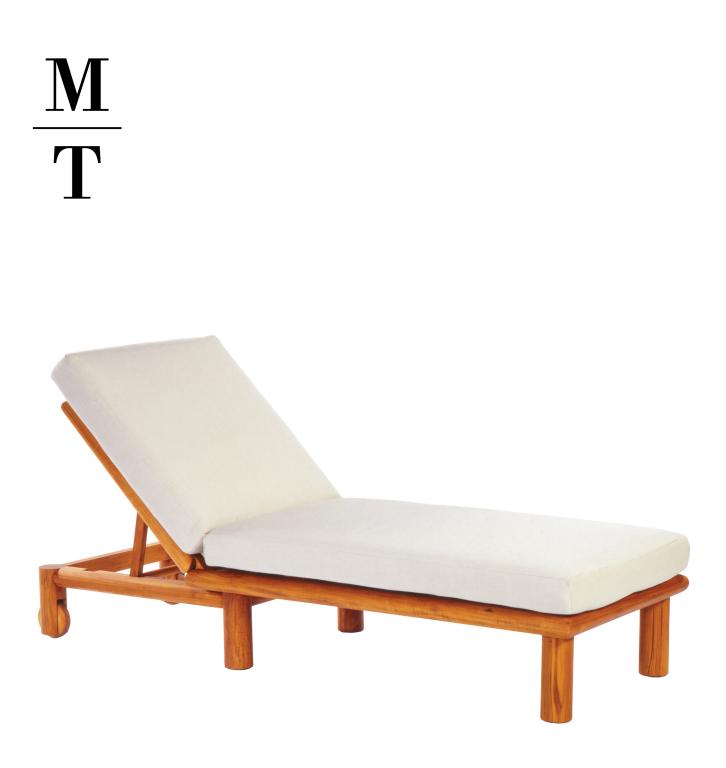

## MTD-1503 Douglas Teak Sun Chaise With Wheels at Head 30"W X 80"D

Shown in Oiled finish

## MTD-1503 Douglas Teak Sun Chaise With Wheels at Head 30"W X 80"D

Requires 6 yards COM

Shown in Oiled finish

The Douglas Teak Collection is manufactured in solid plantation grown teak. The Douglas is available unfinished, oiled or premium teak finishes.