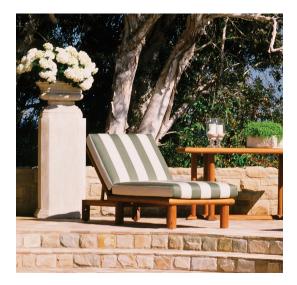

## MTD-1503 Douglas Teak Sun Chaise With Wheels at Head 30"W X 80"D

Requires 6 yards COM

Shown in Oiled finish

The Douglas Teak Collection is manufactured in solid plantation grown teak. The Douglas is available unfinished, oiled or premium teak finishes.

Cushions are quick drying and equipped with tabs for easy attachment. Cushions are mildew resistant, but should be kept indoors in inclement weather. Individually fitted rain covers are available separately.