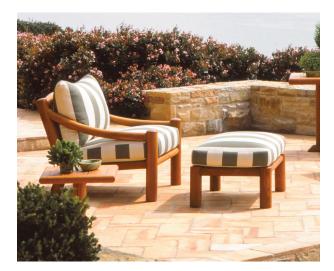

## MTD-1503 Douglas Teak Ottoman 35"W X 24"D

Requires 2 1/2 yards COM

Shown in Oiled finish

The Douglas Teak Collection is manufactured in solid plantation grown teak. The Douglas is available unfinished, oiled or premium teak finishes.

Cushions are quick drying and equipped with tabs for easy attachment. Cushions are mildew resistant, but should be kept indoors in inclement weather. Individually fitted rain covers are available separately.

## DOUGLAS TEAK COLLECTION

MICHAELTAYLORDESIGNS.COM