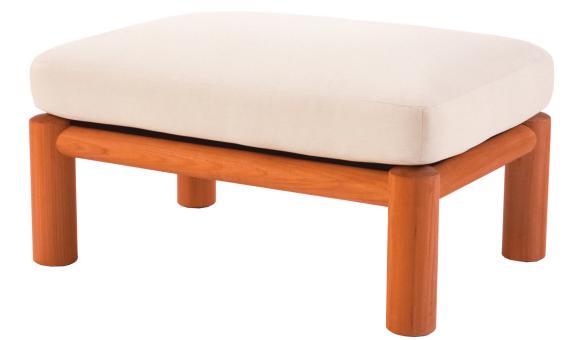

## M T

MTD-1503 Douglas Teak Ottoman  $35"W \times 24"D$ 

Shown in Oiled finish

## MTD-1503 Douglas Teak Ottoman 35"W X 24"D

Requires 2 1/2 yards COM

Shown in Oiled finish

The Douglas Teak Collection is manufactured in solid plantation grown teak. The Douglas is available unfinished, oiled or premium teak finishes.