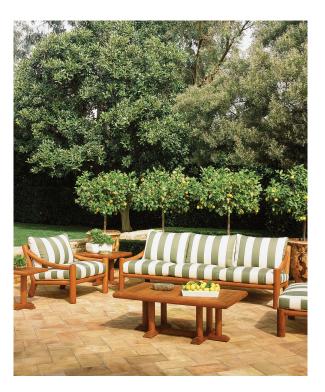

## $\frac{\mathbf{M}}{\mathbf{T}}$

MTD-1500 Douglas Teak Lounge Chair  $36^{\prime\prime}\text{W}~\text{X}~38^{\prime\prime}\text{D}$ 

## MICHAEL TAYLOR DESIGNS



## MTD-1500 Douglas Teak Lounge Chair 36"W X 38"D

Requires 5 yards COM

Shown in Oiled finish

The Douglas Teak Collection is manufactured in solid plantation grown teak. The Douglas is available unfinished, oiled or premium teak finishes.

Cushions are quick drying and equipped with tabs for easy attachment. Cushions are mildew resistant, but should be kept indoors in inclement weather. Individually fitted rain covers are available separately.

## DOUGLAS TEAK COLLECTION