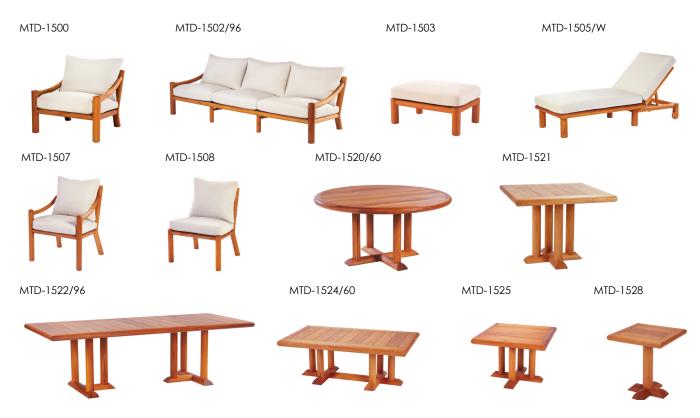

## $\frac{\mathbf{M}}{\mathbf{T}}$

MTD-1500 Douglas Teak Lounge Chair  $36^{\prime\prime}\text{W}~\text{X}~38^{\prime\prime}\text{D}$ 

## MTD-1500 Douglas Teak Lounge Chair 36"W X 38"D

Requires 5 yards COM

Shown in Oiled finish

The Douglas Teak Collection is manufactured in solid plantation grown teak. The Douglas is available unfinished, oiled or premium teak finishes.

## DOUGLAS TEAK COLLECTION