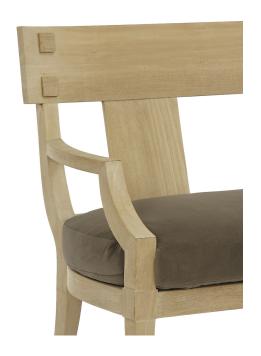

## $\frac{\mathbf{M}}{\mathbf{T}}$

MTD-1456 Jansen Teak Sofa  $60^{\circ}\text{W} \times 28^{\circ}\text{D}$ 

Shown in Dune Premium Teak Finish

## MTD-1456 Jansen Teak Sofa

60"W X 28"D

Shown in Dune Premium Teak Finish

Requires 5 yards COM

The Jansen Teak Collection is manufactured in solid plantation grown teak. Available unfinished, oiled, premium teak finishes or special finish Alabaster.

Cushions are quick drying and equipped with tabs for easy attachment. Cushions are mildew resistant, but should be kept indoors in inclement weather.

Individually fitted rain covers are available separately.