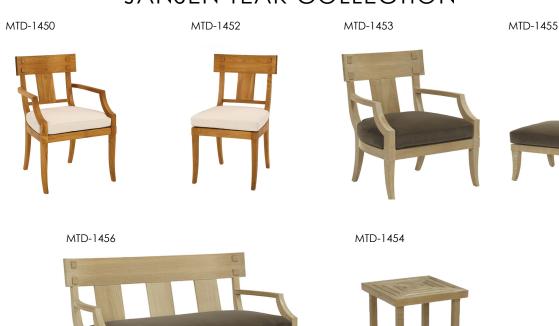

## $\frac{\mathbf{M}}{\mathbf{T}}$



MTD-1456 Jansen Teak Sofa  $60^{\circ}\text{W} \times 28^{\circ}\text{D}$ 

Shown in Dune Premium Teak Finish

## MICHAEL TAYLOR DESIGNS



## MTD-1456 Jansen Teak Sofa

60"W X 28"D

Shown in Dune Premium Teak Finish

Requires 5 yards COM

The Jansen Teak Collection is manufactured in solid plantation grown teak. Available unfinished, oiled, premium teak finishes or special finish Alabaster.

Cushions are quick drying and equipped with tabs for easy attachment. Cushions are mildew resistant, but should be kept indoors in inclement weather.

Individually fitted rain covers are available separately.

## JANSEN TEAK COLLECTION



MICHAELTAYLORDESIGNS.COM