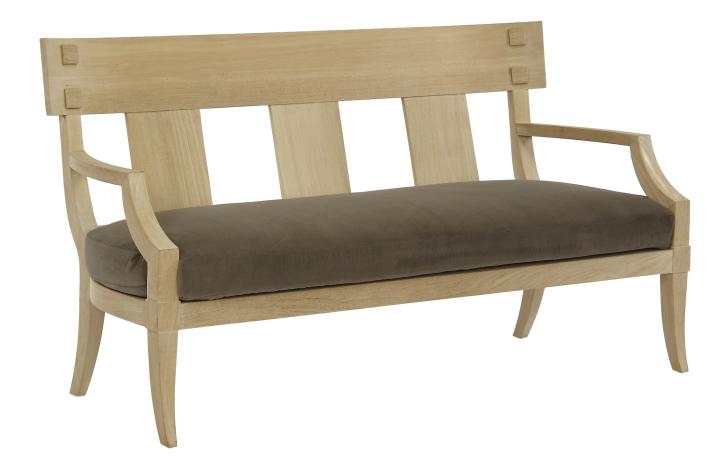

## $\frac{\mathbf{M}}{\mathbf{T}}$

MTD-1456 Jansen Teak Sofa  $60^{\circ}\text{W} \times 28^{\circ}\text{D}$ 

Shown in Dune Premium Teak Finish

## MTD-1456 Jansen Teak Sofa

60"W X 28"D

Shown in Dune Premium Teak Finish

Requires 5 yards COM

The Jansen Teak Collection is manufactured in solid plantation grown teak. Available unfinished, oiled, premium teak finishes or special finish Alabaster.

Cushions are quick drying and equipped with tabs for easy attachment. Cushions are mildew resistant, but should be kept indoors in inclement weather.

Individually fitted rain covers are available separately.