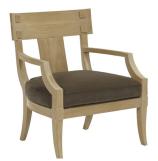

## $\frac{\mathbf{M}}{\mathbf{T}}$

MTD-1455 Jansen Teak Ottoman  $28\text{"W} \times 22\text{"D}$ 

Shown in Dune Premium Teak Finish

## MTD-1455 Jansen Teak Ottoman 28"W X 22"D

Requires 2 yard COM

The Jansen Teak Collection is manufactured in solid plantation grown teak. Available unfinished, oiled, premium teak finishes or special finish Alabaster.