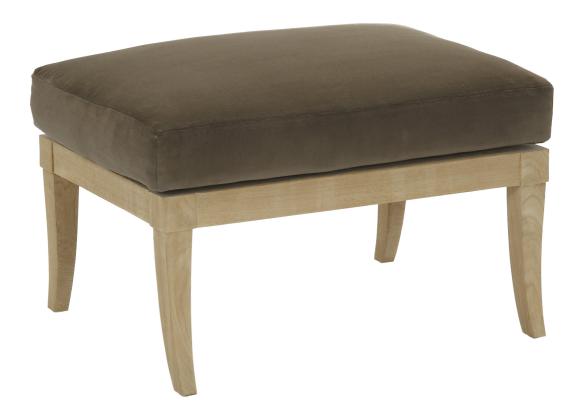

## $\frac{\mathbf{M}}{\mathbf{T}}$

MTD-1455 Jansen Teak Ottoman  $28\text{"W} \times 22\text{"D}$ 

Shown in Dune Premium Teak Finish

## MTD-1455 Jansen Teak Ottoman 28"W X 22"D

Requires 2 yard COM

The Jansen Teak Collection is manufactured in solid plantation grown teak. Available unfinished, oiled, premium teak finishes or special finish Alabaster.