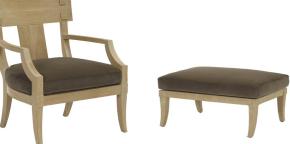

## $\frac{\mathbf{M}}{\mathbf{T}}$

MTD-1455 Jansen Teak Ottoman  $28\text{"W} \times 22\text{"D}$ 

Shown in Dune Premium Teak Finish

## MTD-1455 Jansen Teak Ottoman 28"W X 22"D

Requires 2 yard COM

The Jansen Teak Collection is manufactured in solid plantation grown teak. Available unfinished, oiled, premium teak finishes or special finish Alabaster.