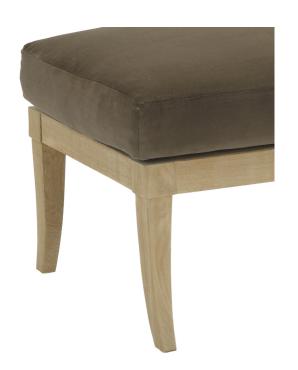

## $\frac{\mathbf{M}}{\mathbf{T}}$

MTD-1455 Jansen Teak Ottoman  $28\text{"W} \times 22\text{"D}$ 

Shown in Dune Premium Teak Finish

## MTD-1455 Jansen Teak Ottoman 28"W X 22"D

Requires 2 yard COM

The Jansen Teak Collection is manufactured in solid plantation grown teak. Available unfinished, oiled, premium teak finishes or special finish Alabaster.