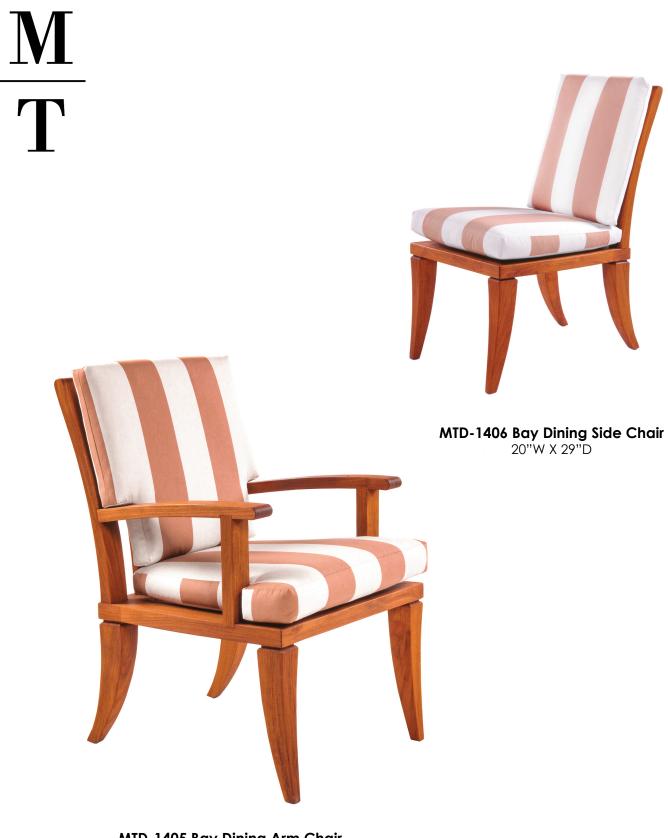

MTD-1405 Bay Dining Arm Chair 24 1/2"W X 29"D

## MICHAEL TAYLOR DESIGNS

MTD-1405 Bay Dining Arm Chair 24 1/2"W X 29"D

MTD-1406 Bay Dining Side Chair 20"W X 29"D

Shown in Oiled finish

Requires 3 1/2 yards COM each

The Bay Collection is manufactured in solid plantation grown teak. Available unfinished, oiled or with premium teak finishes.

Cushions are quick drying and equipped with tabs for easy attachment. Cushions are mildew resistant, but should be kept indoors in inclement weather. Individually fitted rain covers are available separately.