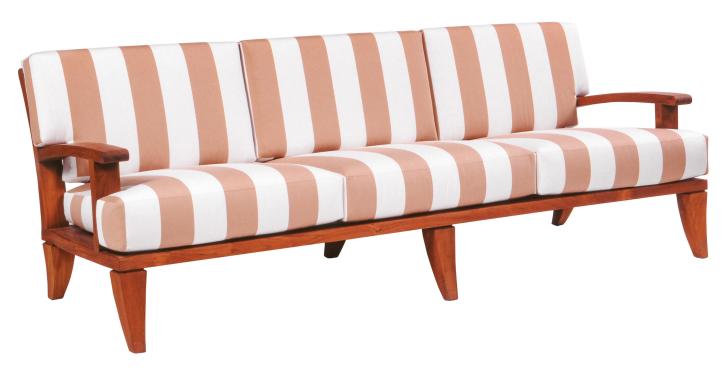

## $\frac{\mathbf{M}}{\mathbf{T}}$

Shown in Premium Teak Chocolate finish

Shown in Oiled finish

**MTD-1402/96 Bay Sofa** 96"W X 36"D

## MICHAEL TAYLOR DESIGNS

MTD-1402/96 Bay Sofa 96"W X 36"D

Requires 12 yards COM

The Bay Collection is manufactured in solid plantation grown teak. Available unfinished, oiled or with premium teak finishes.