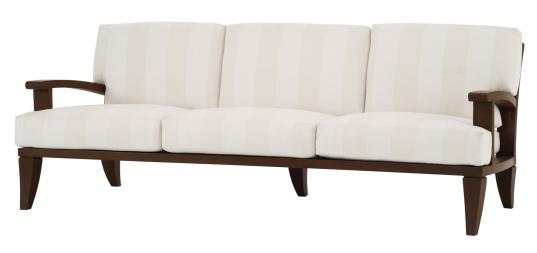

## $\frac{\mathbf{M}}{\mathbf{T}}$

Shown in Premium Teak Chocolate finish

Shown in Oiled finish

**MTD-1402/96 Bay Sofa** 96"W X 36"D

## MICHAEL TAYLOR DESIGNS

MTD-1402/96 Bay Sofa 96"W X 36"D

Requires 12 yards COM

The Bay Collection is manufactured in solid plantation grown teak. Available unfinished, oiled or with premium teak finishes.