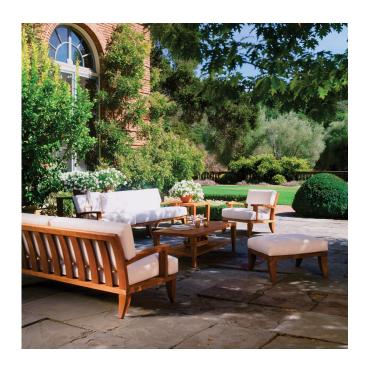

## $\frac{\mathbf{M}}{\mathbf{T}}$



Shown in Premium Teak Chocolate finish



Shown in Oiled finish

**MTD-1402/96 Bay Sofa** 96"W X 36"D

## MICHAEL TAYLOR DESIGNS



MTD-1402/96 Bay Sofa 96"W X 36"D

Requires 12 yards COM

The Bay Collection is manufactured in solid plantation grown teak. Available unfinished, oiled or with premium teak finishes.

Cushions are quick drying and equipped with tabs for easy attachment. Cushions are mildew resistant, but should be kept indoors in inclement weather. Individually fitted rain covers are available separately.

## **BAY COLLECTION**



MICHAELTAYLORDESIGNS.COM