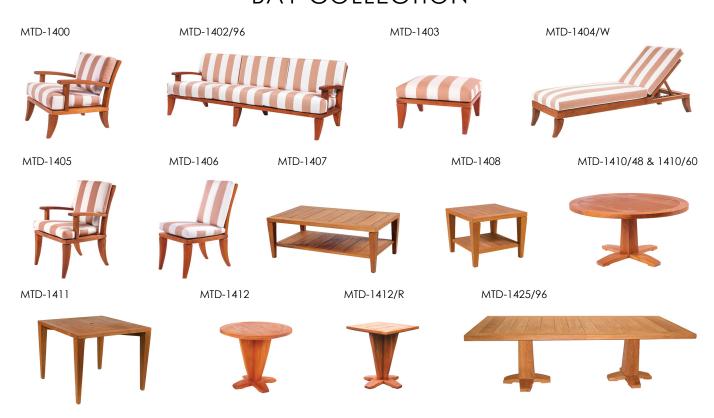

## $\frac{\mathbf{M}}{\mathbf{T}}$



Shown in Premium Teak Chocolate finish



Shown in Oiled finish

**MTD-1402/96 Bay Sofa** 96"W X 36"D

## MICHAEL TAYLOR DESIGNS



MTD-1402/96 Bay Sofa 96"W X 36"D

Requires 12 yards COM

The Bay Collection is manufactured in solid plantation grown teak. Available unfinished, oiled or with premium teak finishes.

Cushions are quick drying and equipped with tabs for easy attachment. Cushions are mildew resistant, but should be kept indoors in inclement weather. Individually fitted rain covers are available separately.

## **BAY COLLECTION**



MICHAELTAYLORDESIGNS.COM