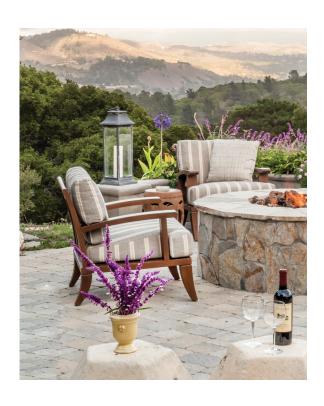

Shown in Oiled finish

MTD-1400 Bay Lounge Chair  $31^{\prime\prime}\text{W}~\text{X}~37^{\prime\prime}\text{D}$ 

**MTD-1403 Bay Ottoman** 31"W X 27 1/2"D

## MICHAEL TAYLOR DESIGNS



MTD-1400 Bay Lounge Chair 31"W X 37"D

Requires 5 yards COM

**MTD-1403 Bay Ottoman** 31"W X 27 1/2"D

Requires 2 yards COM

The Bay Collection is manufactured in solid plantation grown teak. Available unfinished, oiled or with premium teak finishes.

Cushions are quick drying and equipped with tabs for easy attachment. Cushions are mildew resistant, but should be kept indoors in inclement weather. Individually fitted rain covers are available separately.

## **BAY COLLECTION**