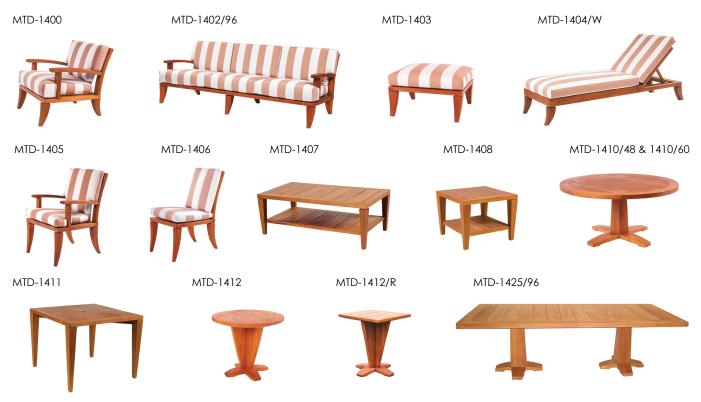

Shown in Oiled finish

MTD-1400 Bay Lounge Chair  $31^{\prime\prime}\text{W}~\text{X}~37^{\prime\prime}\text{D}$ 

**MTD-1403 Bay Ottoman** 31"W X 27 1/2"D

## MICHAEL TAYLOR DESIGNS



MTD-1400 Bay Lounge Chair 31"W X 37"D

Requires 5 yards COM

**MTD-1403 Bay Ottoman** 31"W X 27 1/2"D

Requires 2 yards COM

The Bay Collection is manufactured in solid plantation grown teak. Available unfinished, oiled or with premium teak finishes.

Cushions are quick drying and equipped with tabs for easy attachment. Cushions are mildew resistant, but should be kept indoors in inclement weather. Individually fitted rain covers are available separately.

## **BAY COLLECTION**