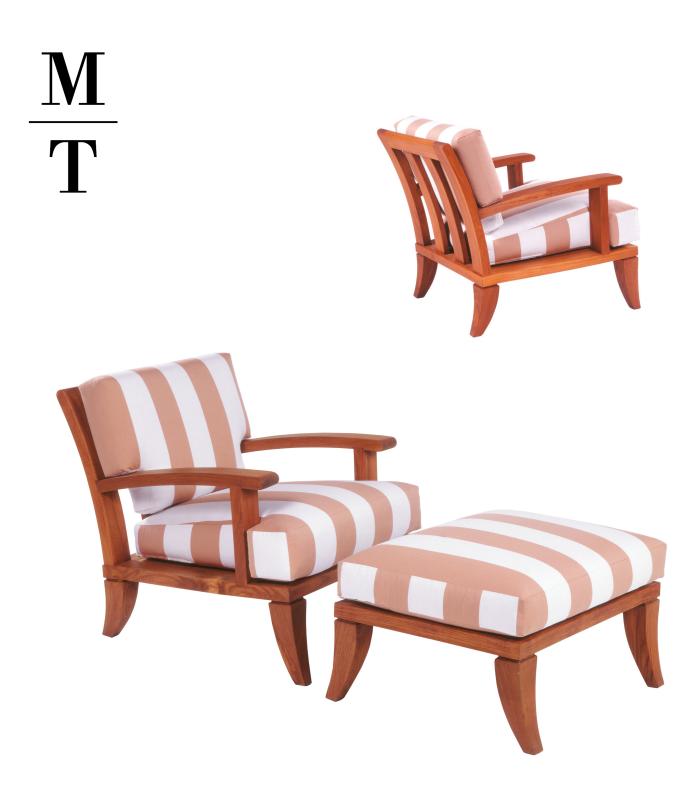

Shown in Oiled finish

MTD-1400 Bay Lounge Chair  $31^{\prime\prime}\text{W}~\text{X}~37^{\prime\prime}\text{D}$ 

**MTD-1403 Bay Ottoman** 31"W X 27 1/2"D

## MICHAEL TAYLOR DESIGNS

MTD-1400 Bay Lounge Chair 31"W X 37"D

Requires 5 yards COM

**MTD-1403 Bay Ottoman** 31"W X 27 1/2"D

Requires 2 yards COM

The Bay Collection is manufactured in solid plantation grown teak. Available unfinished, oiled or with premium teak finishes.

Cushions are quick drying and equipped with tabs for easy attachment. Cushions are mildew resistant, but should be kept indoors in inclement weather. Individually fitted rain covers are available separately.