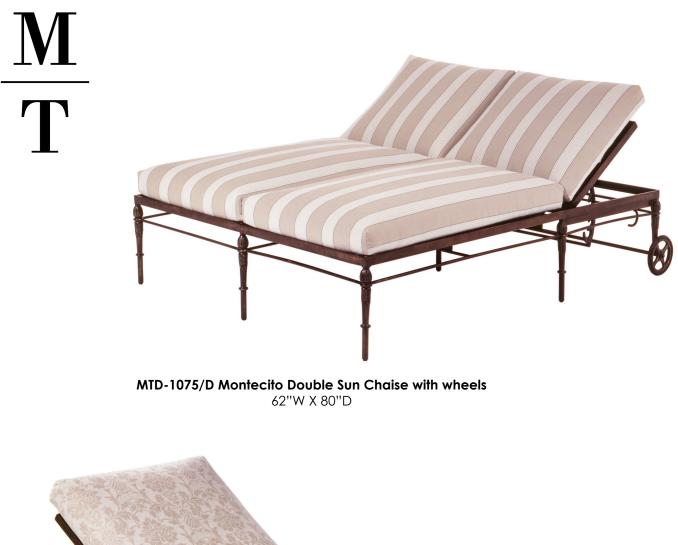

## MICHAEL TAYLOR DESIGNS

MTD-1075 Montecito Sun Chaise MTD-1075/W Montecito Sun Chaise with wheels  $30^{\prime\prime}\text{W} \times 80^{\prime\prime}\text{D}$ 

Requires 5 yards COM

MTD-1075/D Montecito Double Sun Chaise with wheels 62"W X 80"D

Requires 10 yards COM

The Montecito Collection is available in MTD standard powder coat finishes. MTD premium bronze and pitted nickel are available on the Montecito Collection only at no additional up-charge.