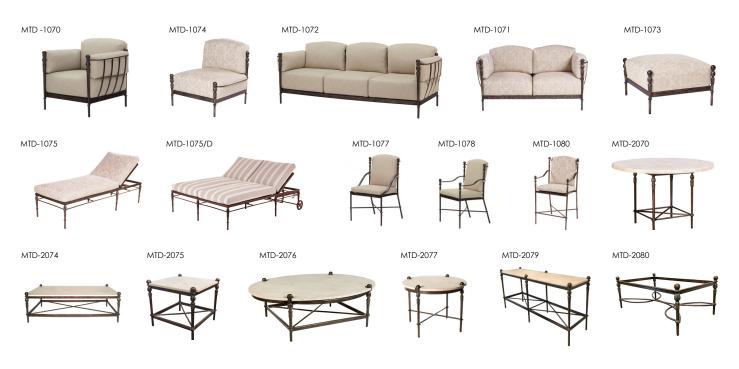

## MICHAEL TAYLOR DESIGNS



MTD-1075 Montecito Sun Chaise MTD-1075/W Montecito Sun Chaise with wheels  $30^{\prime\prime}\text{W} \times 80^{\prime\prime}\text{D}$ 

Requires 5 yards COM

MTD-1075/D Montecito Double Sun Chaise with wheels 62"W X 80"D

Requires 10 yards COM

The Montecito Collection is available in MTD standard powder coat finishes. MTD premium bronze and pitted nickel are available on the Montecito Collection only at no additional up-charge.

Cushions are quick drying and equipped with tabs for easy attachment. Cushions are mildew resistant, but should be kept indoors in inclement weather. Individually fitted rain covers are available separately.

## MONTECITO COLLECTION



MICHAELTAYLORDESIGNS.COM