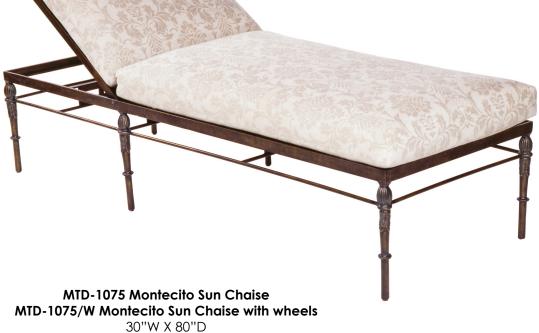

## MICHAEL TAYLOR DESIGNS

MTD-1075 Montecito Sun Chaise MTD-1075/W Montecito Sun Chaise with wheels  $30^{\prime\prime}\text{W} \times 80^{\prime\prime}\text{D}$ 

Requires 5 yards COM

MTD-1075/D Montecito Double Sun Chaise with wheels 62"W X 80"D