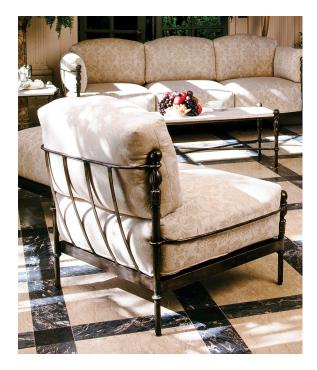

## MICHAEL TAYLOR DESIGNS

MTD-1074 Montecito Armless Chair 36"W X 36"D

Requires 4 1/2 yards COM

The Montecito Collection is available in MTD standard powder coat finishes. MTD premium bronze and pitted nickel are available on the Montecito Collection only at no additional up-charge.