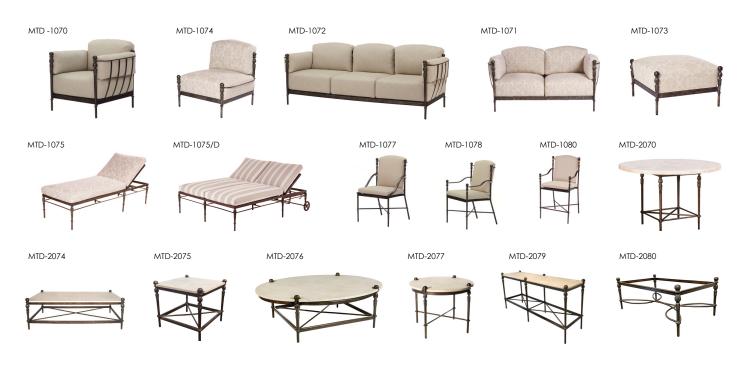

MTD-1074 Montecito Armless Chair 36"W X 36"D

## MICHAEL TAYLOR DESIGNS



MTD-1074 Montecito Armless Chair 36"W X 36"D

Requires 4 1/2 yards COM

The Montecito Collection is available in MTD standard powder coat finishes. MTD premium bronze and pitted nickel are available on the Montecito Collection only at no additional up-charge.

Cushions are quick drying and equipped with tabs for easy attachment. Cushions are mildew resistant, but should be kept indoors in inclement weather. Individually fitted rain covers are available separately.

## MONTECITO COLLECTION



MICHAELTAYLORDESIGNS.COM