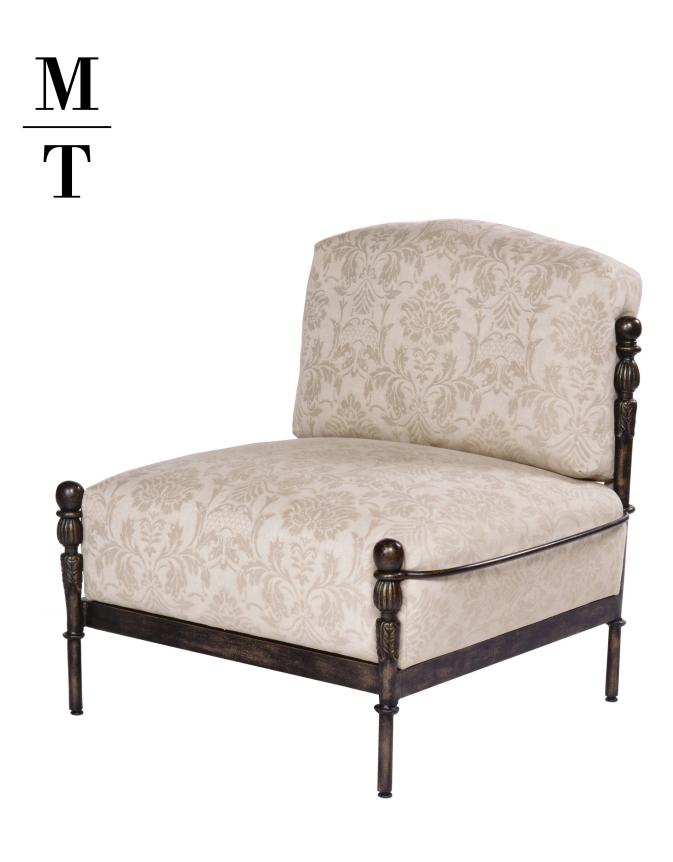

MTD-1074 Montecito Armless Chair 36"W X 36"D

## MICHAEL TAYLOR DESIGNS

MTD-1074 Montecito Armless Chair 36"W X 36"D

Requires 4 1/2 yards COM

The Montecito Collection is available in MTD standard powder coat finishes. MTD premium bronze and pitted nickel are available on the Montecito Collection only at no additional up-charge.