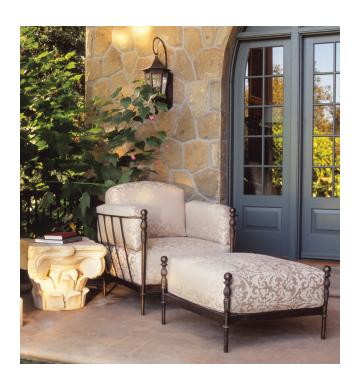

## MTD-1073 Montecito Ottoman

31"W X 32 1/2"D

Requires 2 1/2 yards COM

The Montecito Collection is available in MTD standard powder coat finishes. MTD premium bronze and pitted nickel are available on the Montecito Collection only at no additional up-charge.

## MONTECITO COLLECTION