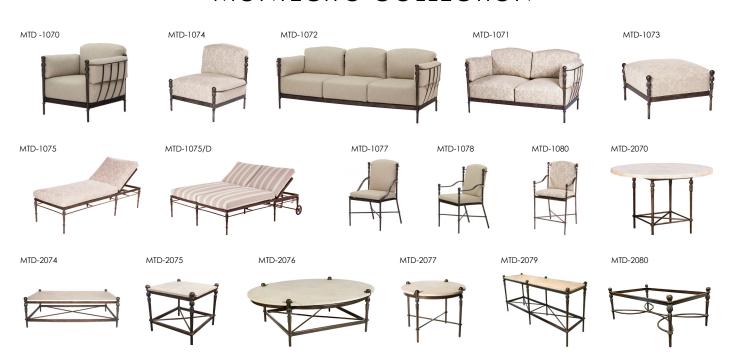

## $\frac{\mathbf{M}}{\mathbf{T}}$



MTD-1073 Montecito Ottoman 31"W X 32 1/2"D

## MICHAEL TAYLOR DESIGNS



## MTD-1073 Montecito Ottoman

31"W X 32 1/2"D

Requires 2 1/2 yards COM

The Montecito Collection is available in MTD standard powder coat finishes. MTD premium bronze and pitted nickel are available on the Montecito Collection only at no additional up-charge.

Cushions are quick drying and equipped with tabs for easy attachment. Cushions are mildew resistant, but should be kept indoors in inclement weather. Individually fitted rain covers are available separately.

## MONTECITO COLLECTION