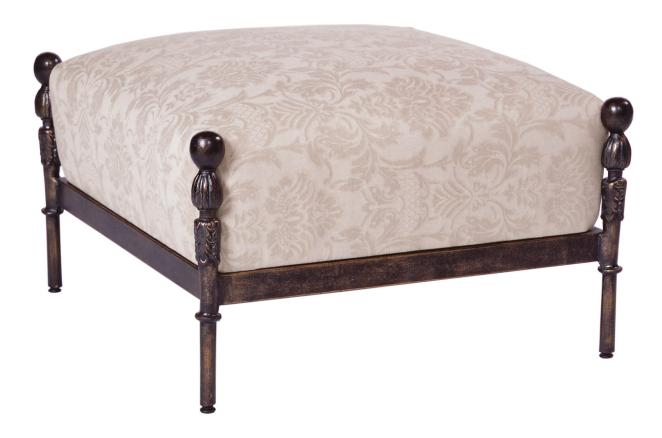

## $\frac{\mathbf{M}}{\mathbf{T}}$

MTD-1073 Montecito Ottoman 31"W X 32 1/2"D

## MTD-1073 Montecito Ottoman

31"W X 32 1/2"D

Requires 2 1/2 yards COM

The Montecito Collection is available in MTD standard powder coat finishes. MTD premium bronze and pitted nickel are available on the Montecito Collection only at no additional up-charge.