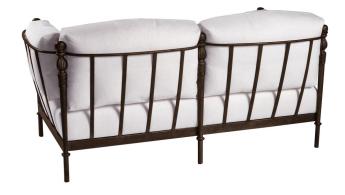

## M T

MTD-1071 Montecito Loveseat 67"W X 36"D

## MTD-1071 MONTECITO LOVESEAT 67"W X 36"D

Requires 10 1/2 yards COM

The Montecito Collection is available in MTD standard powder coat finishes. MTD premium bronze and pitted nickel are available on the Montecito Collection only at no additional up-charge.