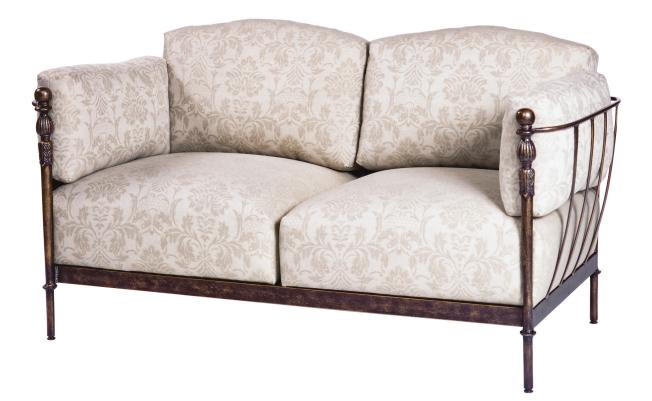

## M T

MTD-1071 Montecito Loveseat 67"W X 36"D

## MTD-1071 MONTECITO LOVESEAT 67"W X 36"D

Requires 10 1/2 yards COM

The Montecito Collection is available in MTD standard powder coat finishes. MTD premium bronze and pitted nickel are available on the Montecito Collection only at no additional up-charge.