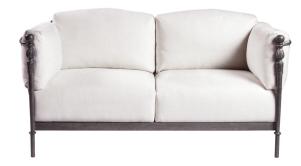

## M T

MTD-1071 Montecito Loveseat 67"W X 36"D

## MTD-1071 MONTECITO LOVESEAT 67"W X 36"D

Requires 10 1/2 yards COM

The Montecito Collection is available in MTD standard powder coat finishes. MTD premium bronze and pitted nickel are available on the Montecito Collection only at no additional up-charge.