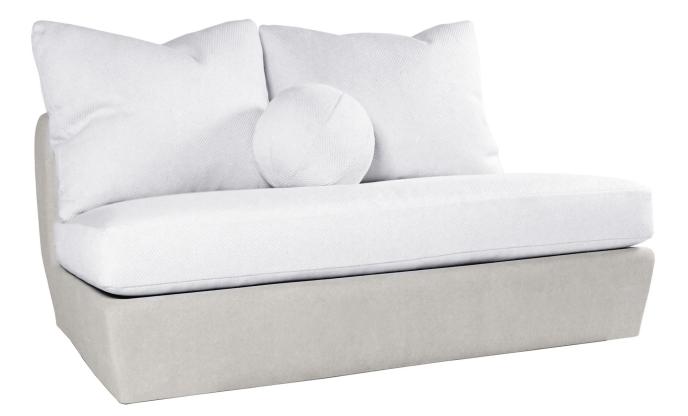

# M T

MTD-1014 Jennifer Armless Sofa 68"W X 44"D

#### 68"W X 44"D

MTD-1014 Jennifer Armless Sofa

Requires 10 yards COM 1 Loose Seat Cushion 2 Back Pillow 1 Ball Pillow

**Options:** Drain holes

Michael Taylor Designs faux stone pieces are available with standard or premium stone finishes and may be used indoors or outdoors in the most demanding conditions.