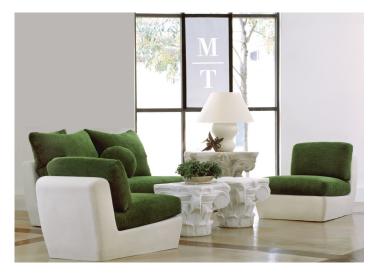

#### 68"W X 44"D

MTD-1014 Jennifer Armless Sofa

Requires 10 yards COM 1 Loose Seat Cushion 2 Back Pillow 1 Ball Pillow

**Options:** Drain holes

Michael Taylor Designs faux stone pieces are available with standard or premium stone finishes and may be used indoors or outdoors in the most demanding conditions.

Cushions are quick drying and removable. Cushions are mildew resistant, but should be kept indoors in inclement weather.

NATURAL

ENGLISH