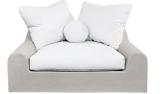

# M T

MTD-1014 Jennifer Armless Sofa 68"W X 44"D

#### 68"W X 44"D

MTD-1014 Jennifer Armless Sofa

Requires 10 yards COM 1 Loose Seat Cushion 2 Back Pillow 1 Ball Pillow

**Options:** Drain holes

Michael Taylor Designs faux stone pieces are available with standard or premium stone finishes and may be used indoors or outdoors in the most demanding conditions.