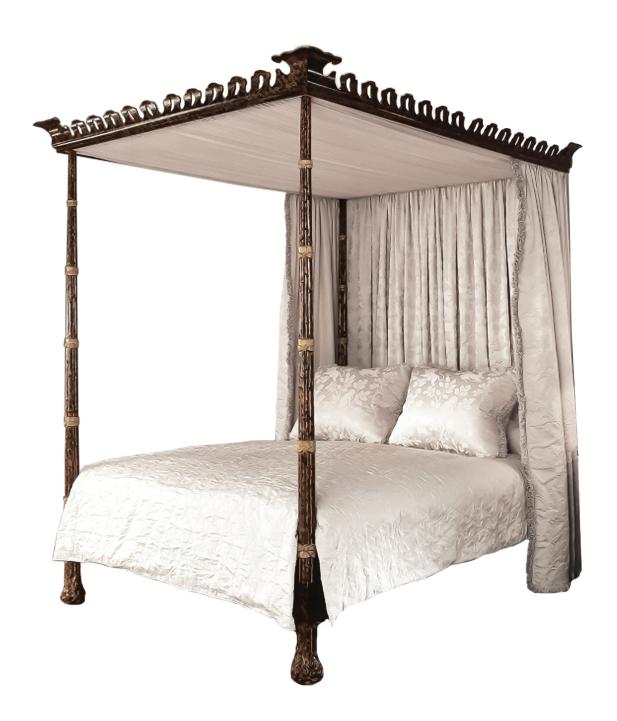

## MICHAEL TAYLOR DESIGNS

Kempner Bed MTD-0410

MTD-0410/KC Kempner Bed With Canopy - Cal King 86"W X 98"D X 97"H
For Standard Mattress 72"W X 84"D

MTD-0410/KE Kempner Bed With Canopy - Eastern King 90"W X 94"D X 97"H
For Standard Mattress 76"W X 80"D

## **Four Posts and Finials**

MTD-0411/Q Kempner Bed With Canopy - Queen 74"W X 94"D X 97"H For Standard Mattress 60"W X 80"D

MTD-0410/KC Kempner Bed With Canopy - Cal King 86"W X 98"D X 97"H
For Standard Mattress 72"W X 84"D

MTD-0410/KE Kempner Bed With Canopy - Eastern King 90"W X 94"D X 97"H
For Standard Mattress 76"W X 80"D

Available in MTD Standard, Premium and Specialty finishes. Contact showroom for available finishes.