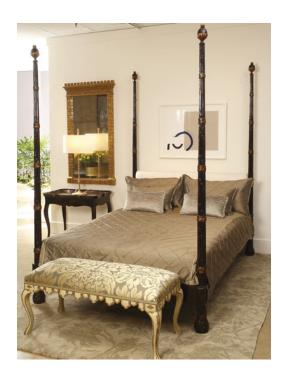

## MICHAEL TAYLOR DESIGNS

Kempner Bed MTD-0410

MTD-0410/KC Kempner Bed With Canopy - Cal King 86"W X 98"D X 97"H
For Standard Mattress 72"W X 84"D

MTD-0410/KE Kempner Bed With Canopy - Eastern King 90"W X 94"D X 97"H
For Standard Mattress 76"W X 80"D

## **Four Posts and Finials**

MTD-0411/Q Kempner Bed With Canopy - Queen 74"W X 94"D X 97"H For Standard Mattress 60"W X 80"D

MTD-0410/KC Kempner Bed With Canopy - Cal King 86"W X 98"D X 97"H
For Standard Mattress 72"W X 84"D

MTD-0410/KE Kempner Bed With Canopy - Eastern King 90"W X 94"D X 97"H
For Standard Mattress 76"W X 80"D

Available in MTD Standard, Premium and Specialty finishes. Contact showroom for available finishes.