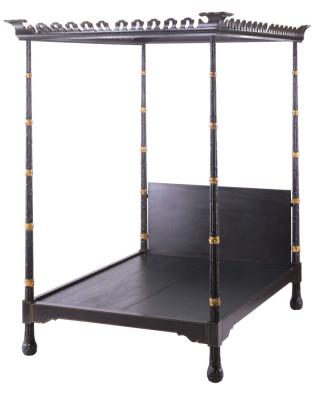

- Frame only, upholstery not included
- Removable headboard to accept clients own upholstery
- Accepts mattress only; box springs are not needed
- Height of platform for mattress 14"H
- Also offered without platform to be used as surround for clients own box, mattress and frame.
- For additional options and custom quote contact showroom