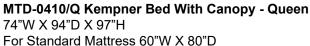

## **Four Posts and Finials**

MTD-0411/Q Kempner Bed With Canopy - Queen 74"W X 94"D X 97"H For Standard Mattress 60"W X 80"D

MTD-0410/KC Kempner Bed With Canopy - Cal King 86"W X 98"D X 97"H
For Standard Mattress 72"W X 84"D