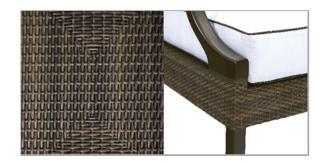

## **MTD Resin Wicker Collections**

Michael Taylor Designs Riviera Teak and Metal collections features a unique combination of teak or metal and handwoven easy-care resin wicker, dyed to mimic the random colorations of real wicker. The seating pieces have an aluminum substrate frame, powder coated to offer protection and to with-stand various weather conditions. We recommend a soft brush on the woven material to remove organic debris and prevent decay. Using a soft sponge, wash with mild detergent and warm water to remove dirt. Rinse thoroughly with clean water and allow to dry completely before use