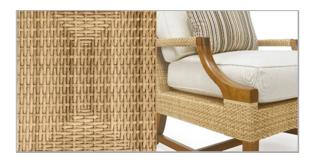

## **MTD Resin Wicker Collections**

Michael Taylor Designs Riviera Teak and Metal collections features a unique combination of teak or metal and handwoven easy-care resin wicker, dyed to mimic the random colorations of real wicker. The seating pieces have an aluminum substrate frame, powder coated to offer protection and to with-stand various weather conditions. We recommend a soft brush on the woven material to remove organic debris and prevent decay. Using a soft sponge, wash with mild detergent and warm water to remove dirt. Rinse thoroughly with clean water and allow to dry completely before use