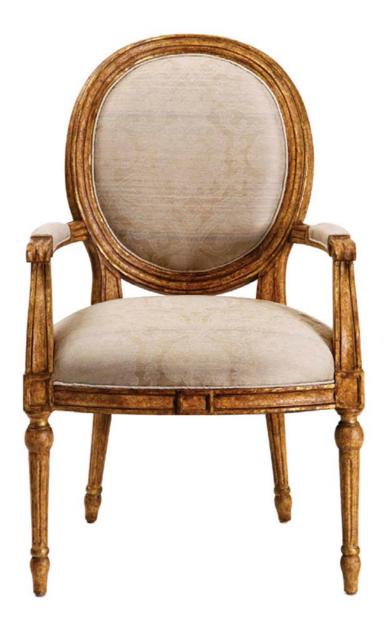

## H414A Ovale Dining Chair

26"W x 27"D x 41"H - Seat 22"D

Hamilton Collections is apart of Michael Taylor Collections - michaeltaylorcollections.com

**H414A Ovale Dining Chair** 26"W x 27"D x 41"H - Seat 22"D COM: 3.5 yd / COL 63 sq. ft.