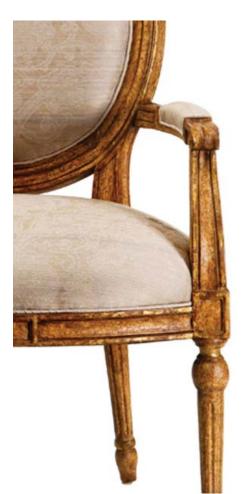

Additional Options:

- Antiqued Nailheads
- Heavy Distressing
- Painted Wood Finishes