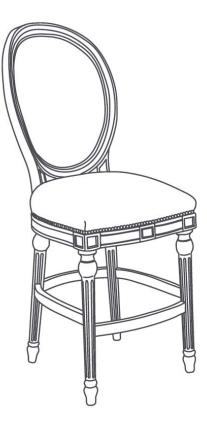

## H414S Ovale Counter Stool

19"W x 29"D x 47.5"H - Seat 17"D x 27"H COM: 3.5 yd / COL 63 sq. ft.

Alder Wood Hand-tied Coil Spring Seat

Available in all Standard Wood Finishes Light or Medium Distressing