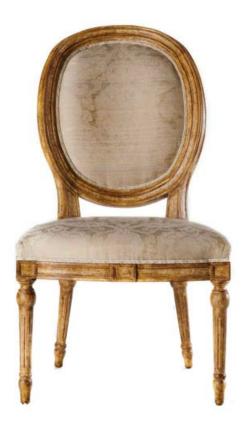

## H414S Ovale Dining Chair

24"W x 25"D x 41"H - Seat 20"D COM: 3.5 yd / COL 63 sq. ft.