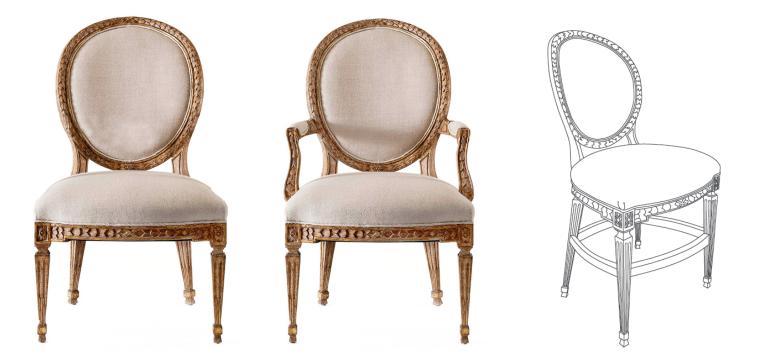

## H419 Maria Dining Chair 25"W x 28.5"D x 41.75"H - Seat 22"D

Hamilton Collections is a part of Michael Taylor Collections - michaeltaylorcollections.com

H419 Maria Dining Arm Chair 25"W x 28.5"D x 41.75"H - Seat 22"D COM: 2.5 yds / COL 45 sq. ft.

## H419S Maria Dining Side Chair

23"W x 26.5"D x 41.75"H - Seat 22"D COM: 2.5 yds / COL 45 sq. ft.