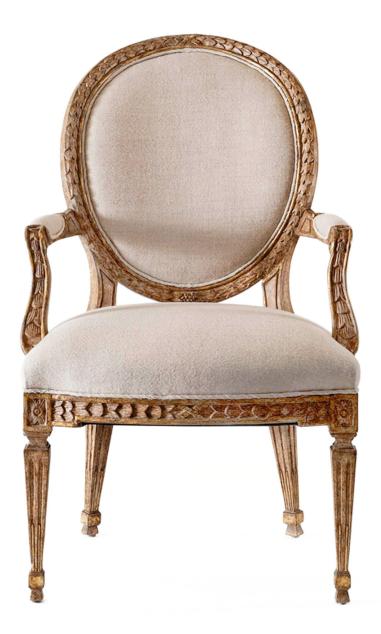

## H419 Maria Dining Chair 25"W x 28.5"D x 41.75"H - Seat 22"D

Hamilton Collections is a part of Michael Taylor Collections - michaeltaylorcollections.com

H419 Maria Dining Arm Chair 25"W x 28.5"D x 41.75"H - Seat 22"D COM: 2.5 yds / COL 45 sq. ft.