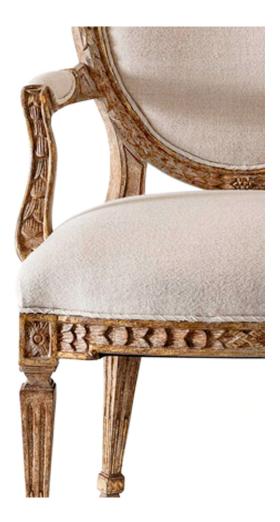

## H419 Maria Dining Chair 25"W x 28.5"D x 41.75"H - Seat 22"D

Hamilton Collections is a part of Michael Taylor Collections - michaeltaylorcollections.com

H419 Maria Dining Arm Chair 25"W x 28.5"D x 41.75"H - Seat 22"D COM: 2.5 yds / COL 45 sq. ft.

## H419B Maria Bar Stool

19"W x 29"D x 47.5"H - Seat 17"D x 29"H COM: 2.5 yds / COL 45 sq. ft.

Alder Wood Hand-tied Coil Spring Seat

Available in all Standard Wood Finishes Light or Medium Distressing

Additional Options: